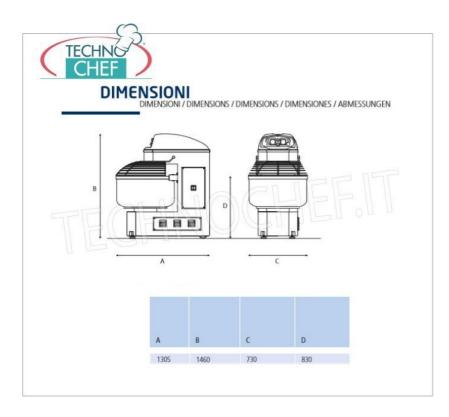

## **TECHNICAL CARD**

| power supply              | Trifase |
|---------------------------|---------|
| Volts                     | V 400/3 |
| frequency (Hz)            | 50      |
| motor power capacity (Kw) | 5,2     |
| net weight (Kg)           | 510     |
| breadth (mm)              | 730     |
| depth (mm)                | 1305    |
| height (mm)               | 1460    |

## TECHNICAL DATA :

- $\circ~$  finished dough capacity max 80 kg  $\,$
- tank volume 130 lt
- max flour capacity 53 kg
- spiral motor Kw 3/5,2
- 0.75 kW tub motor
- weight 510 kg
- external dimensions 730x1305x1460h