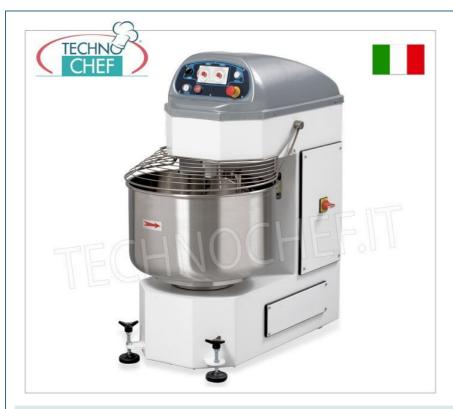

## PROFESSIONAL DESCRIPTION

AUTOMATIC SPIRAL MIXER for 80 kg of dough (130 lt bowl) , with FIXED HEAD and BOWL , 2 SPEEDS , 2 independent MOTORS for SPIRAL and BOWL :

• the SP Series automatic spiral mixer is the ideal machine for bakeries, pastry shops and pizzerias ;

- suitable for HIGHLY HYDRATED DOUGH ;
- made of high-thickness steel and with highly reliable and robust mechanical components for continuous use and for the production of tough doughs;
- high-resistance stainless steel tank, spiral, column ;
- stainless steel protective grille ;
- stainless steel coated head plate;
- 2 independent motors for spiral and bowl ;
- 2 Speeds for the SPIRAL : 112 rpm / 230 rpm
- 1 Speed for the TANK : 16 rpm;
- reversal of the direction of rotation of the tub ;
- 2 electronic timers for automatic management of kneading speeds ;
- pulse rotation of the tub ;
- provision for tilter on bench or divider;
- V-belt transmission for maximum silence;
- adjustable stainless steel front support feet ;
- rear wheels for easy movement;

 $\circ~$  electrical system and safety devices compliant with CE standards.