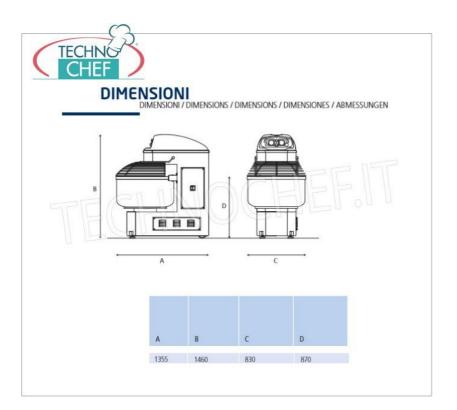

# TECHNICAL CARD

| power supply              | Trifase |
|---------------------------|---------|
| Volts                     | V 400/3 |
| frequency (Hz)            | 50      |
| motor power capacity (Kw) | 5,2     |
| net weight (Kg)           | 580     |
| breadth (mm)              | 830     |
| depth (mm)                | 1355    |
| height (mm)               | 1460    |

## TECHNICAL DATA:

- $\circ~$  finished dough capacity max 130 kg  $\,$
- $\circ~$  tank volume 200 lt  $\,$
- o max flour capacity 86 kg
- ∘ spiral motor Kw 3/5,2
- 0.75 kW tub motor
- o weight 580 kg
- external dimensions 830x1355x1460h