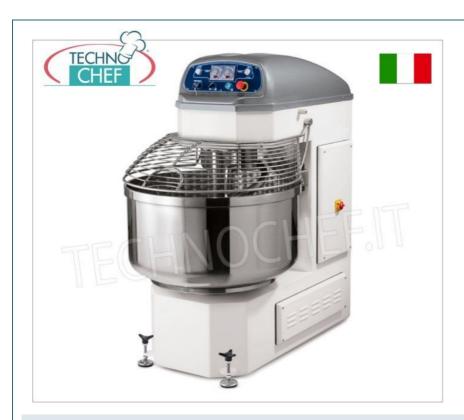

### PROFESSIONAL DESCRIPTION

AUTOMATIC SPIRAL MIXER for 130 kg of dough (200 lt bowl) , with FIXED HEAD and BOWL , 2 SPEEDS , 2 independent MOTORS for SPIRAL and BOWL :

- the SP Series automatic spiral mixer is the ideal machine for bakeries, pastry shops and pizzerias;
- suitable for **HIGHLY HYDRATED DOUGH**;
- made of high-thickness steel and with highly reliable and robust mechanical components for continuous use and for the production of tough doughs;
- high-resistance stainless steel tank, spiral, column;
- $\circ \ \ \text{stainless steel protective grille} \ ;$
- $\circ \;$  stainless steel coated head plate;
- 2 independent motors for spiral and bowl;
- $\circ~$  2 Speeds for the SPIRAL , rpm 112 230;
- $\circ~$  1 Speed for the TANK , 16 rpm
- $\circ\;$  reversal of the direction of rotation of the tub ;
- $\circ~$  2 electronic timers for automatic management of kneading speeds ;
- pulse rotation of the tub;
- o provision for tilter on bench or divider;
- V-belt transmission for maximum silence;
- adjustable stainless steel front support feet;
- o rear wheels for easy movement;

## TECHNICAL DATA:

- $\circ~$  finished dough capacity max 130 kg  $\,$
- $\circ~$  tank volume 200 lt  $\,$
- o max flour capacity 86 kg
- ∘ spiral motor Kw 3/5,2
- 0.75 kW tub motor
- o weight 580 kg
- external dimensions 830x1355x1460h