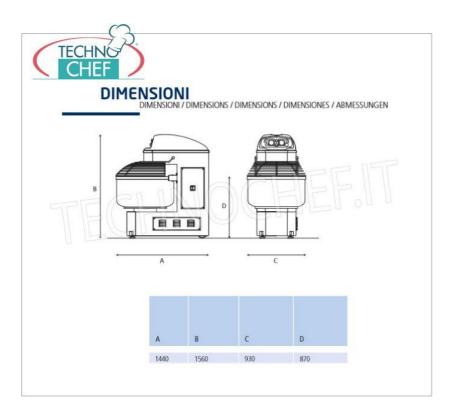

# TECHNICAL CARD

| power supply              | Trifase |
|---------------------------|---------|
| Volts                     | V 400/3 |
| frequency (Hz)            | 50      |
| motor power capacity (Kw) | 7,8     |
| net weight (Kg)           | 790     |
| breadth (mm)              | 930     |
| depth (mm)                | 1440    |
| height (mm)               | 1560    |

### TECHNICAL DATA:

- $\circ\,$  Finished dough capacity max 160 Kg
- tank volume lt.250
- flour capacity max 106 Kg
- ∘ Spiral motor Kw 4.5/7.8
- weight 790 kg
- external dimensions 930x1440x1560h