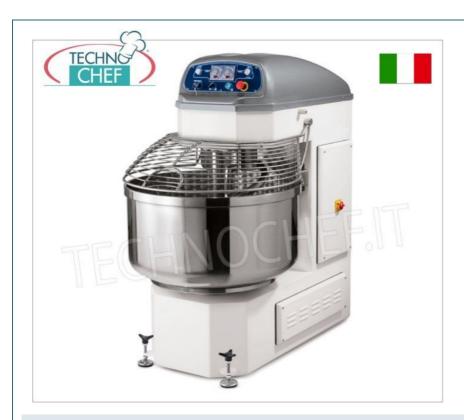

#### PROFESSIONAL DESCRIPTION

AUTOMATIC SPIRAL MIXER for 160 kg of dough (250 lt bowl) , with FIXED HEAD and BOWL , 2 SPEEDS , 2 independent MOTORS for SPIRAL and BOWL :

- the SP Series automatic spiral mixer is the ideal machine for bakeries, pastry shops and pizzerias;
- suitable for **HIGHLY HYDRATED DOUGH**;
- made of high thickness steel and with highly reliable and robust mechanical components for continuous use and for the creation of tough doughs;
- high-resistance stainless steel bowl, spiral, column;
- $\circ \ \ \text{stainless steel protective grille} \ ;$
- $\circ \;$  stainless steel coated head plate;
- 2 independent motors for spiral and bowl;
- $\circ~$  2 Speeds for the SPIRAL , rpm 114 230;
- $\circ~$  1 Speed for the TANK , 15 rpm;
- $\circ\;$  reversal of the direction of rotation of the tub ;
- $\circ~$  2 electronic timers for automatic management of kneading speeds ;
- pulse rotation of the tub;
- o provision for tilter on bench or divider;
- V-belt transmission for maximum silence;
- adjustable stainless steel front support feet;
- o rear wheels for easy movement;

### TECHNICAL DATA:

- $\circ\,$  Finished dough capacity max 160 Kg
- tank volume lt.250
- flour capacity max 106 Kg
- ∘ Spiral motor Kw 4.5/7.8
- weight 790 kg
- external dimensions 930x1440x1560h

## CE mark Made in ITALY

| CODE          | DESCRIPTION                                                                                                                                                                                                                       | PRICE/DELIVERY                                                            |
|---------------|-----------------------------------------------------------------------------------------------------------------------------------------------------------------------------------------------------------------------------------|---------------------------------------------------------------------------|
| TCF163-003800 | Automatic SPIRAL Mixer 160 Kg, professional for BAKERIES and PIZZERIAS, 2 INDEPENDENT MOTORS for bowl and spiral, 2 speeds for the spiral, ROTATION REVERSAL for the BOWL, V.380/3+N, Kw.4.5/7.8 - Kg. 790, dim.mm.930x1440x1560h | € 0,00  VAT escluded  Shipping to be calculed  Delivery from 8 to 15 days |
|               |                                                                                                                                                                                                                                   |                                                                           |
| CODE/PICTURES | DESCRIPTION                                                                                                                                                                                                                       | PRICE/DELIVERY                                                            |
| TCF163-005001 | DIGITAL CONTROL PANEL - Request a Quote                                                                                                                                                                                           | € 0,00  VAT escluded  Shipping to be calculed  Delivery from 4 to 9 days  |
| TCF163-005002 | SPIRAL TRANSMISSION with RETURN - Request a Quote                                                                                                                                                                                 | € 0,00  VAT escluded  Shipping to be calculed  Delivery from 4 to 9 days  |
| TCF163-005003 | DIGITAL CONTROL PANEL + WATER METER -<br>Request a Quote                                                                                                                                                                          | € 0,00  VAT escluded Shipping to be calculed  Delivery from 4 to 9 days   |