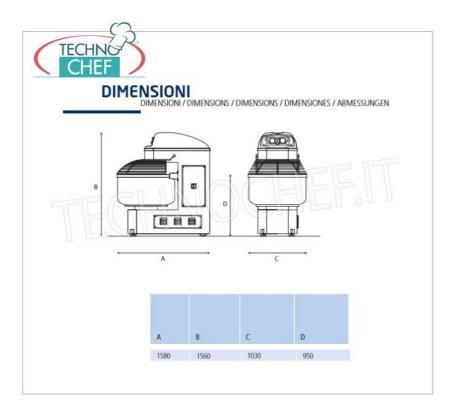

Services and Technologies for professional catering since 1973

| т | ЕСЫ  | NICA |     | РП |
|---|------|------|-----|----|
|   | ECHI | NICA | LCA | κD |

| power supply              | Trifase |
|---------------------------|---------|
| Volts                     | V 400/3 |
| frequency (Hz)            | 50      |
| motor power capacity (Kw) | 11,00   |
| net weight (Kg)           | 870     |
| breadth (mm)              | 1030    |
| depth (mm)                | 1580    |
| height (mm)               | 1560    |
|                           |         |

## TECHNICAL DATA :

- $\circ~$  Finished dough capacity max 250 Kg ~
- tank volume lt.390
- flour capacity max 166 Kg
- spiral motor Kw 6,5/11
- weight 870 kg
- external dimensions 1030x1580x1560h