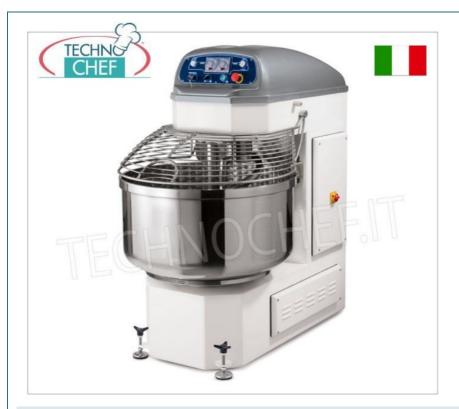

PROFESSIONAL DESCRIPTION

AUTOMATIC SPIRAL MIXER for 250 kg of dough (390 lt bowl) , with FIXED HEAD and BOWL , 2 SPEEDS , 2 independent MOTORS for SPIRAL and BOWL :

• the SP Series automatic spiral mixer is the ideal machine for bakeries, pastry shops and pizzerias ;

• suitable for HIGHLY HYDRATED DOUGH ;

- made of high thickness steel and with highly reliable and robust mechanical components for continuous use and for the creation of tough doughs;
- high-resistance stainless steel bowl, spiral, column ;
- stainless steel protective grille ;
- stainless steel coated head plate;
- 2 independent motors for spiral and bowl ;
- 2 Speeds for the SPIRAL , rpm 114 230;
- 1 Speed for the TANK , 15 rpm;
- reversal of the direction of rotation of the tub ;
- 2 electronic timers for automatic management of kneading speeds ;
- pulse rotation of the tub ;
- $\circ\;$  provision for tilter on bench or divider;
- V-belt transmission for maximum silence;
- adjustable stainless steel front support feet ;
- rear wheels for easy movement;

 $\circ~$  electrical system and safety devices in accordance with CE standards.