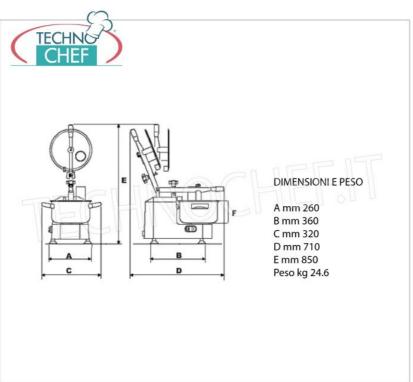

## **TECHNICAL CARD**

| power supply              | Monofase |
|---------------------------|----------|
| Volts                     | V 230/1  |
| frequency (Hz)            | 50       |
| motor power capacity (Kw) | 1,15     |
| net weight (Kg)           | 24,6     |
| breadth (mm)              | 710      |
| depth (mm)                | 320      |
| height (mm)               | 850      |