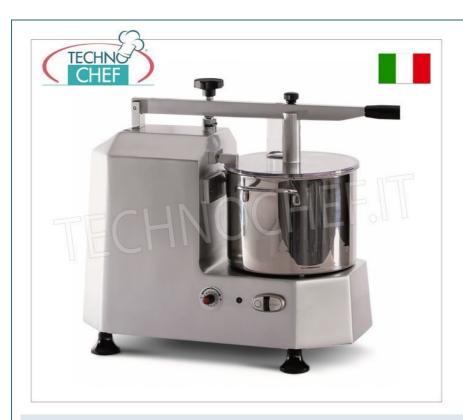

### PROFESSIONAL DESCRIPTION

Professional CUTTER with **5 litre stainless steel bowl** , 1 speed, 730 rpm:

- $\circ$  Anodized aluminum structure,
- 5 litre stainless steel tank, removable,
- Transparent food grade polycarbonate tub lid
- $\circ~$  safety devices : micro switch on the lid (the machine only works if it is closed,
- switch under the container, low voltage start/stop buttons with relay,
- **rubber feet** that ensure a good grip on the work surface and therefore safe operation.
- Supplied with knife with 2 removable cutting blades