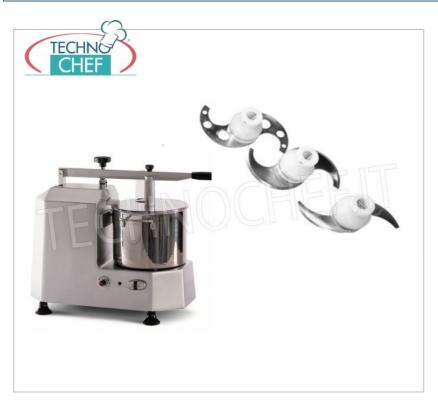

### PROFESSIONAL DESCRIPTION

Professional CUTTER with **5 litre stainless steel bowl** , 1 speed, 730 rpm:

- $\circ$  Anodized aluminum structure,
- 5 litre stainless steel tank, removable,
- Transparent food grade polycarbonate tub lid
- $\circ~$  safety devices : micro switch on the lid (the machine only works if it is closed,
- switch under the container, low voltage start/stop buttons with relay,
- **rubber feet** that ensure a good grip on the work surface and therefore safe operation.
- Supplied with knife with 2 removable cutting blades

## Accessories-Optional:

- 2 blade whisk knife
- 4 blade whisk knife
- Knife 4 sharp blades