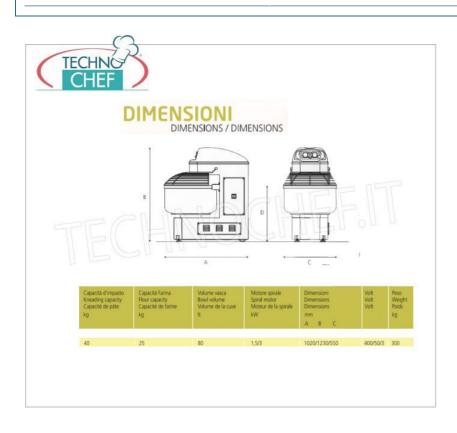

## **TECHNICAL CARD**

| power supply              | Trifase |
|---------------------------|---------|
| Volts                     | V 400/3 |
| frequency (Hz)            | 50      |
| motor power capacity (Kw) | 3,00    |
| net weight (Kg)           | 300     |
| breadth (mm)              | 550     |
| depth (mm)                | 1020    |
| height (mm)               | 1230    |
|                           |         |

## TECHNICAL DATA :

- finished dough capacity 40 kg
- tank volume 80 lt.
- flour capacity max 25 kg
- spiral motor Kw 1.5/3
- weight 300 kg
- external dimensions 550x1020x1230h

CODE

TCF163-003100

## CE mark

Made in Italy

DESCRIPTION

40 kg automatic spiral mixer, professional for BAKERIES, PASTRY SHOPS and PIZZERIAS, 1 SINGLE MOTOR for bowl and spiral, 2 speeds, V.380/3+N, Kw.1.5/3 - Kg. 300, dim.mm.550x1020x1230h