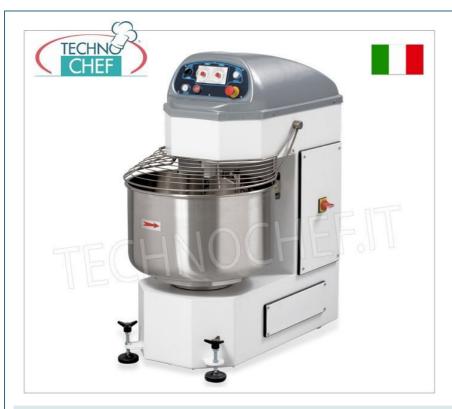

## PROFESSIONAL DESCRIPTION

AUTOMATIC SPIRAL MIXER for 40 kg of dough (80 it bowl), 2 SPEEDS , 1 SINGLE MOTOR for SPIRAL and BOWL :

- the SP01 Series automatic spiral mixer is the ideal machine for bakeries, pastry shops and pizzerias ;
- Suitable for HIGHLY HYDRATED DOUGH;
- made of high-thickness steel and with highly reliable and robust mechanical components for continuous use and for the production of tough doughs;
- $\circ~$  high-resistance stainless steel tank, spiral, column ;
- stainless steel protective grille ;
- stainless steel coated head plate;
- 1 single motor for spiral and bowl with 2 speeds ;
- Speed for the SPIRAL: 112 / 224 rpm;
- Speed for the TANK: 12 / 24 rpm ;
- 2 electronic timers for automatic management of kneading speeds ;
- pulse rotation of the tub ;
- **V-belt transmission** for maximum silence;
- adjustable stainless steel front support feet ;
- rear wheels for easy movement;
- electrical system and safety devices compliant with CE standards.

## CE mark

Made in Italy

DESCRIPTION

40 kg automatic spiral mixer, professional for BAKERIES, PASTRY SHOPS and PIZZERIAS, 1 SINGLE MOTOR for bowl and spiral, 2 speeds, V.380/3+N, Kw.1.5/3 - Kg. 300, dim.mm.550x1020x1230h