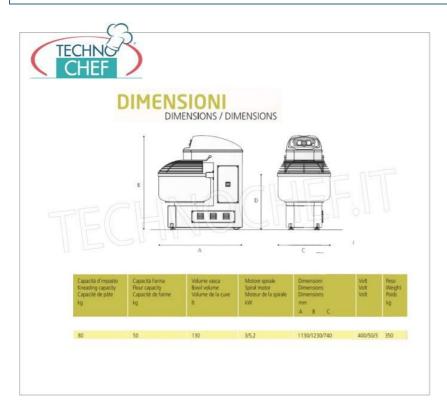

Services and Technologies for professional catering since 1973

| power supply              | Trifase |
|---------------------------|---------|
| Volts                     | V 400/3 |
| frequency (Hz)            | 50      |
| motor power capacity (Kw) | 5,2     |
| net weight (Kg)           | 350     |
| breadth (mm)              | 740     |

### PROFESSIONAL DESCRIPTION

**depth (mm)** 1130 **height (mm)** 1230

## TECHNICAL DATA:

- Finished dough capacity 80 Kg
- ∘ tank volume lt.130
- flour capacity max 50 Kg
- ∘ Spiral motor Kw 3/5,2
- weight 350 kg
- external dimensions 740x1130x1230h