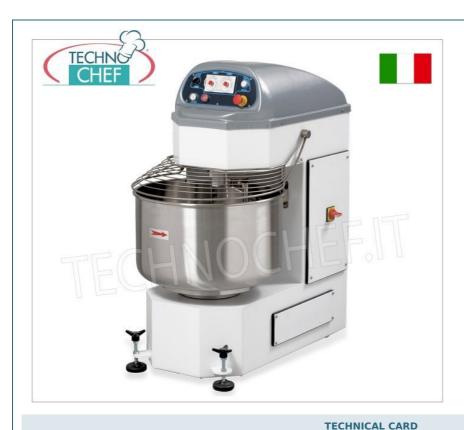

# AUTOMATIC SPIRAL MIXER for 80 kg of dough (130 lt bowl), 2 SPEEDS , 1 SINGLE MOTOR for SPIRAL and BOWL :

- the SP01 Series automatic spiral mixer is the ideal machine for bakeries, pastry shops and pizzerias ;
- Suitable for **HIGHLY HYDRATED DOUGH**;
- made of high thickness steel and with highly reliable and robust mechanical components for continuous use and for the creation of tough doughs;
- high-resistance stainless steel bowl, spiral, column;
- o stainless steel protective grille;
- stainless steel coated head plate;
- 1 single motor for spiral and 2-speed bowl;
- Speed for the SPIRAL: 112 rpm / 224 rpm;
- Speed for the TANK: 12/24 minute revolutions;
- $\circ~$  2 electronic timers for automatic management of kneading speeds ;
- $\circ$  pulse rotation of the tub;
- $\circ \ \, \textbf{V-belt transmission} \ \, \text{for maximum silence;} \\$
- adjustable stainless steel front **support feet**;
- $\circ \ \ \textbf{rear wheels} \ \text{for easy movement;} \\$
- $\circ\;$  electrical system and safety devices in accordance with CE standards.

### CE mark Made in ITALY

TCF163-003300

Automatic SPIRAL Mixer 80 Kg, professional for BAKERIES, PASTRY SHOPS and PIZZERIAS, 1 SINGLE MOTOR for bowl and spiral, 2 speeds, V.380/3+N, Kw.3/5.2 - Kg. 350, dim.mm.740x1130x1230h