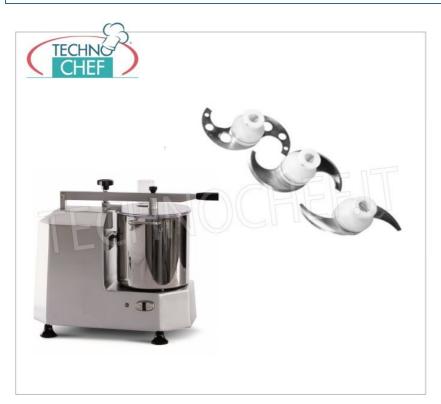

## PROFESSIONAL DESCRIPTION

320

850

depth (mm)

height (mm)

CUTTER with  $\bf 8$  litre stainless steel bowl , 1 speed, 730 rpm:

- Anodized aluminum structure.
- 8 It stainless steel tank, removable,
- Transparent food grade polycarbonate tub lid
- safety devices : microswitch on the lid (the machine only works if it is closed,
- switch under the container, low voltage start/stop buttons with relay,
- $\circ~$   ${\bf rubber~feet}$  that ensure a good grip on the work surface and therefore safe operation.
- Supplied with knife with 2 removable cutting blades

## **Accessories-Optional:**

- 2 blade whisk knife
- 4 blade whisk knife
- Knife 4 sharp blades