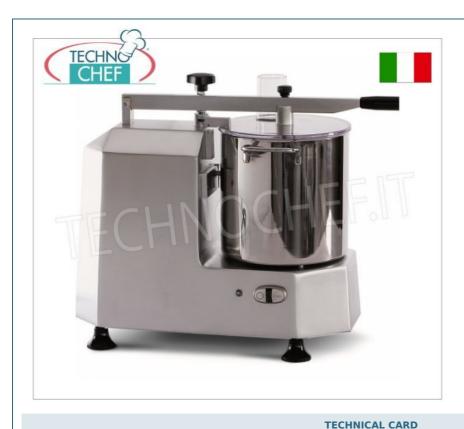

## PROFESSIONAL DESCRIPTION

320

850

depth (mm)

height (mm)

CUTTER with  $\bf 8$  litre stainless steel bowl , 1 speed, 730 rpm:

- Anodized aluminum structure.
- 8 It stainless steel tank, removable,
- Transparent food grade polycarbonate tub lid
- safety devices : microswitch on the lid (the machine only works if it is closed,
- switch under the container, low voltage start/stop buttons with relay,
- $\circ~$   ${\bf rubber~feet}$  that ensure a good grip on the work surface and therefore safe operation.
- Supplied with knife with 2 removable cutting blades