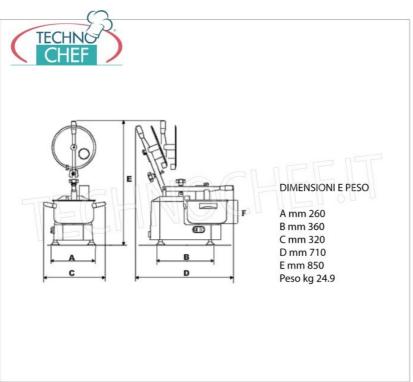

Services and Technologies for professional catering since 1973

| power supply              | Monofase |
|---------------------------|----------|
| Volts                     | V 230/1  |
| frequency (Hz)            | 50       |
| motor power capacity (Kw) | 1,15     |
| net weight (Kg)           | 24,9     |
| breadth (mm)              | 710      |