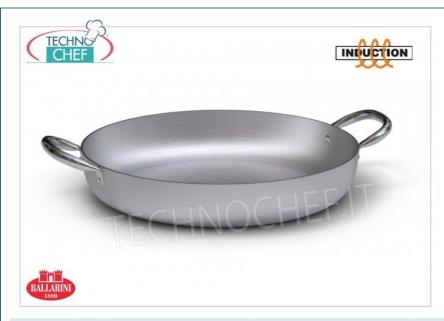

## PROFESSIONAL DESCRIPTION

PAN with 2 handles , 6800 Series, suitable for INDUCTION in 4 mm HIGH THICKNESS ALUMINIUM ALLOY , COMPLETE RANGE with  $\emptyset$  from 280 mm to 360 mm :

- professional line in 4 mm thick aluminium alloy;
- external finish in satin aluminum;
- internal finish in neutralized pickled aluminum;
- high thickness bottom Anti-detachment;
- induction bottom made with a special patented application of a steel disc which guarantees even heat distribution and makes it suitable for all heat sources;
- professional stainless steel handle with reinforced ribs , tubular to reduce heat transmission, "full grip".

## **CE MARK MADE IN ITALY**

## AVAILABLE MODELS

2-handle pan, in 4 mm thick ALUMINIUM, MRN-129194 diameter 240 mm, height 60 mm -

€ 43,90 VAT escluded Shipping to be calculed

Delivery from 4 to 9 days

MRN-129195

2-handle pan, in 4 mm thick ALUMINIUM, diameter 280 mm, height 65 mm