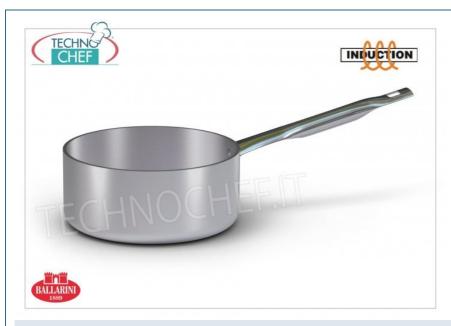

## PROFESSIONAL DESCRIPTION

MEDIUM SAUCEPAN with 1 handle , 6800 Series, suitable for INDUCTION in 4 mm HIGH THICKNESS ALUMINIUM ALLOY , COMPLETE RANGE with  $\emptyset$  from 200 mm to 240 mm :

- professional line in 4 mm thick aluminium alloy;
- external finish in satin aluminum;
- internal finish in neutralized pickled aluminum;
- high thickness anti-detachment base ;
- induction bottom made with a special patented application of a steel disc which guarantees even heat distribution and makes it suitable for all heat sources;
- professional stainless steel handle with reinforced ribs, tubular to reduce heat transmission, "full grip".

## **AVAILABLE MODELS**

MRN-129197

MEDIUM SAUCEPAN 1 handle, in 4 mm thick ALUMINIUM, diameter 200 mm, height 115 mm - 3.2 l

€ 41,28

VAT escluded

Shipping to be calculed

**Delivery** from 4 to 9 days

MRN-129198

MEDIUM SAUCEPAN 1 handle, in 4 mm thick ALUMINIUM, diameter 240 mm, height 135 mm - 5.5 l

€ 46,39

VAT escluded

Shipping to be calculed

**Delivery** from 4 to 9 days