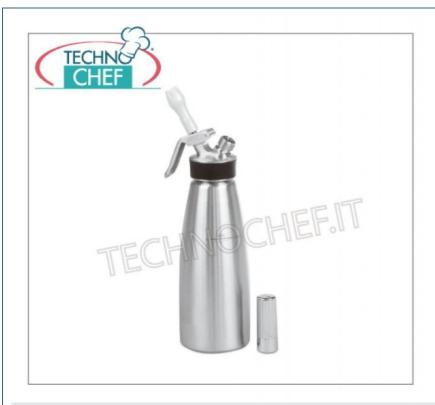

## Cream siphon, CREAM PROFI WHIP, stainless steel, in various sizes:

- suitable for cold preparations only;
  included: 1 lance nozzle and 1 tulip nozzle and brush;
- dishwasher safe.