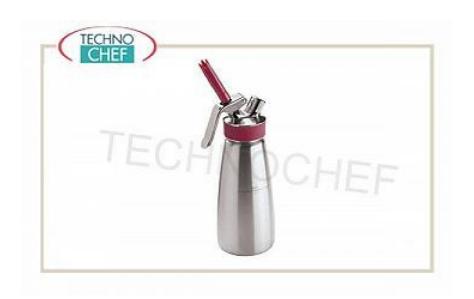

## Cream siphon, CREAM PROFI WHIP, stainless steel, in various sizes:

- suitable for cold preparations only;
  included: 1 lance nozzle and 1 tulip nozzle and brush;
- dishwasher safe.