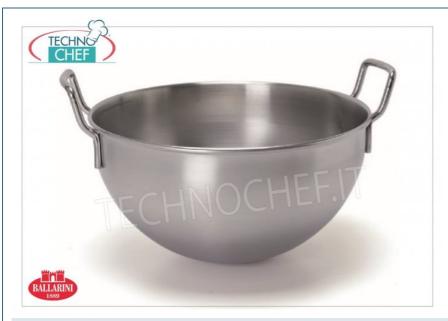

## PROFESSIONAL DESCRIPTION

BASTARDELLA 2 handles, SERIES 9200, in 18/10 STAINLESS STEEL, COMPLETE RANGE with diameter from 220 mm to 400 mm:

- professional line in 18/10 stainless steel;
- internal finish: brushed steel;
- **external finish**: external satin finish for a longer lasting aesthetic;
- Professional tubular steel handle for an excellent grip, welded with a reinforcement flange. Handle with a wide and solid grip.

## **CE MARK MADE IN ITALY**

## **AVAILABLE MODELS**

BLR9080.22

**Ballarini Professionale - BASTARDELLA 2 handles** in 18/10 STAINLESS STEEL, 22 cm

€ 52,32 VAT escluded Shipping to be calculed

**Delivery** from 4 to 9 days

BLR9080.26

**Ballarini Professionale - BASTARDELLA 2 handles** in 18/10 STAINLESS STEEL, 26 cm