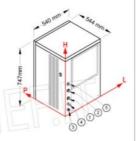

Services and Technologies for professional catering since 1973

| TECHNIC           | AL CARD  |
|-------------------|----------|
| power supply      | Monofase |
| Volts             | V 230/1  |
| frequency (Hz)    | 50       |
| net weight (Kg)   | 73       |
| gross weight (Kg) | 83       |
| breadth (mm)      | 540      |
| depth (mm)        | 544      |
| height (mm)       | 747      |

Shipping to be calculed

Delivery

|                                      | L  | Н   | Ø     |
|--------------------------------------|----|-----|-------|
| - Ingresso acqua produzione ghiaccio | 35 | 173 | 3/4"  |
| - Ingresso acqua per condensatore    | 35 | 268 | 3/4"  |
| - Scarico acqua                      | 32 | 42  | 24 mm |
| 4 - Scarico acqua per condensatore   | 28 | 93  | 12 mm |
| 5 - Connessione Elettrica            | 33 | 343 | \ -   |