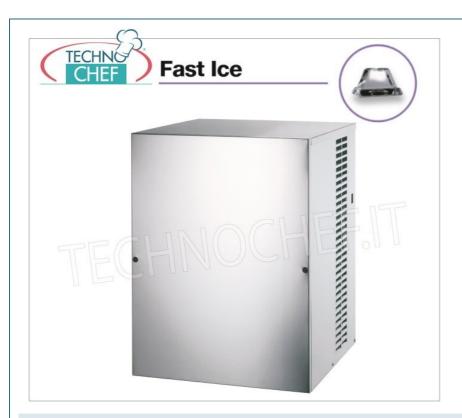

#### PROFESSIONAL DESCRIPTION

FAST ICE ICE MAKER with VERTICAL CUBES with VERTICAL EVAPORATOR SYSTEM, WITHOUT DEPOSIT , Cube size 7 g , Max production 140 kg in 24 hours :

- Aisi 304 stainless steel structure, Scotch Brite finish,
- produces up to 140 kg per day of single 7 g crystalline cubes , thanks to the inspectable anti-limescale filter which ensures the purity of the water used;
- $\circ \ \ \textbf{rounded internal surfaces} \ \text{allow for easy maintenance and perfect hygiene} \ \text{of this ice maker};$
- air or water cooling.
- $\circ\;$  vertical evaporator ice making system ,
- Fast Ice technology: produces a vertically shaped cube that appears pure and crystalline;
- **The technology**: the ice is formed on a vertical evaporator, similar to a chocolate mold, thus allowing **high production in short times.**The cubes detach individually and fall into the container.
  collected, perfectly separated from each other and of equal size;
- the Fast Ice cube: it has a truncated pyramid shape and thanks to its many facets it allows for the rapid cooling of drinks;
- Recommended uses and activities: hotels, bars and restaurants but especially fast food restaurants, cocktail bars and discos, activities that require huge quantities of ice to satisfy customer needs;
- o refrigerant R404A R452A;
- 16 A fuse;
- ∘ water inlet Ø 3/4";
- o water drain Ø mm 24;
- water consumption: 2.5l/kg (Aria version);

- water consumption: 14.2 l/kg (Water version);
- tropical class +43°C.

 $\ensuremath{\textbf{NB}}$  : Modular model, it must be combined with an ice storage container.