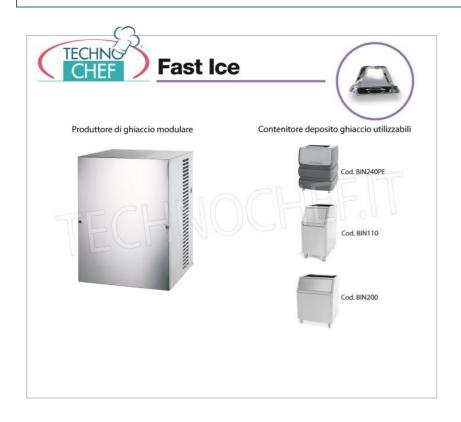

- water consumption: 14.2 l/kg (Water version);
- tropical class +43°C.

 $\ensuremath{\textbf{NB}}$  : Modular model, it must be combined with an ice storage container.