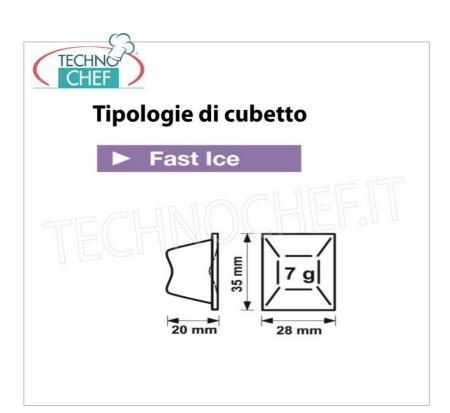

#### PROFESSIONAL DESCRIPTION

FAST ICE ICE MAKER with VERTICAL CUBES with VERTICAL EVAPORATOR SYSTEM, WITHOUT DEPOSIT , Cube size 7 g , Max production 140 kg in 24 hours :

- Aisi 304 stainless steel structure, Scotch Brite finish,
- produces up to 140 kg per day of single 7 g crystalline cubes , thanks to the inspectable anti-limescale filter which ensures the purity of the water used;
- $\circ \ \ \textbf{rounded internal surfaces} \ \text{allow for easy maintenance and perfect hygiene} \ \text{of this ice maker};$
- air or water cooling.
- $\circ\;$  vertical evaporator ice making system ,
- Fast Ice technology: produces a vertically shaped cube that appears pure and crystalline;
- **The technology**: the ice is formed on a vertical evaporator, similar to a chocolate mold, thus allowing **high production in short times.**The cubes detach individually and fall into the container.
  collected, perfectly separated from each other and of equal size;
- the Fast Ice cube: it has a truncated pyramid shape and thanks to its many facets it allows for the rapid cooling of drinks;
- Recommended uses and activities: hotels, bars and restaurants but especially fast food restaurants, cocktail bars and discos, activities that require huge quantities of ice to satisfy customer needs;
- o refrigerant R404A R452A;
- 16 A fuse;
- ∘ water inlet Ø 3/4";
- o water drain Ø mm 24;
- water consumption: 2.5l/kg (Aria version);