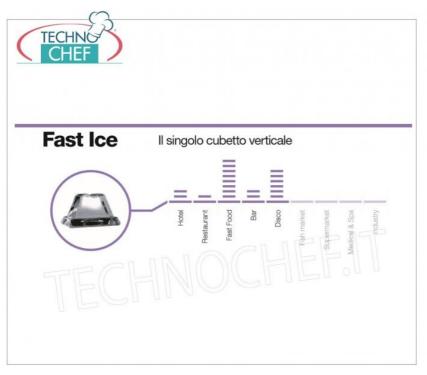

#### PROFESSIONAL DESCRIPTION

FAST ICE ICE MAKER with VERTICAL CUBES with VERTICAL EVAPORATOR SYSTEM, WITHOUT DEPOSIT , Cube size 7 g , Max production 140 kg in 24 hours :

- Aisi 304 stainless steel structure, Scotch Brite finish,
- produces up to 140 kg per day of single 7 g crystalline cubes , thanks to the inspectable anti-limescale filter which ensures the purity of the water used;
- $\circ \ \ \textbf{rounded internal surfaces} \ \text{allow for easy maintenance and perfect hygiene} \ \text{of this ice maker};$
- air or water cooling.
- $\circ\;$  vertical evaporator ice making system ,
- Fast Ice technology: produces a vertically shaped cube that appears pure and crystalline;
- **The technology**: the ice is formed on a vertical evaporator, similar to a chocolate mold, thus allowing **high production in short times.**The cubes detach individually and fall into the container.
  collected, perfectly separated from each other and of equal size;
- the Fast Ice cube: it has a truncated pyramid shape and thanks to its many facets it allows for the rapid cooling of drinks;
- Recommended uses and activities: hotels, bars and restaurants but especially fast food restaurants, cocktail bars and discos, activities that require huge quantities of ice to satisfy customer needs;
- o refrigerant R404A R452A;
- 16 A fuse;
- ∘ water inlet Ø 3/4";
- o water drain Ø mm 24;
- water consumption: 2.5l/kg (Aria version);