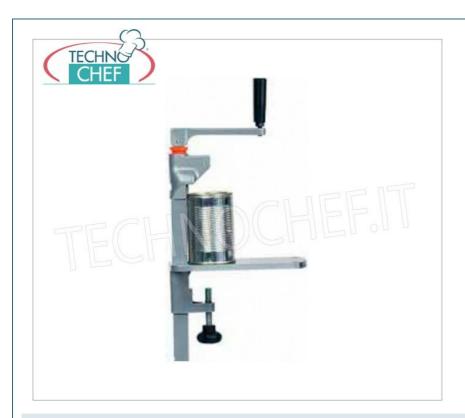

# **TECHNICAL CARD**

breadth (mm) 100 depth (mm) 230 height (mm) 690

# COUNTERTOP CAN OPENER:

- cemented steel structure;
- stainless steel knife;
- magnetic lid lifter max 20(h) cm.

### **CE** mark

| CODE      | DESCRIPTION                                                                                                                                                                             | PRICE/DELIVERY                                                            |
|-----------|-----------------------------------------------------------------------------------------------------------------------------------------------------------------------------------------|---------------------------------------------------------------------------|
| FO-AV4500 | Manual bench can opener with 50 cm long rod, for jars with a maximum height of 40 cm - casehardened steel structure, stainless steel knife and magnetic lid lifter, dim.mm.100x230x690h | € 60,39  VAT escluded  Shipping to be calculed  Delivery from 3 to 6 days |