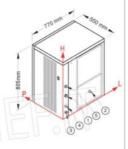

Services and Technologies for professional catering since 1973

| TECHNIC           | AL CARD  |
|-------------------|----------|
| power supply      | Monofase |
| Volts             | V 230/1  |
| frequency (Hz)    | 50       |
| net weight (Kg)   | 113      |
| gross weight (Kg) | 124      |
| breadth (mm)      | 770      |
| depth (mm)        | 550      |
| height (mm)       | 805      |

# TCF362-VM900A

FAST ICE ice maker, max. output 400 kg/24h, vertical cubes, to be combined with an ice storage container, air cooling, V.230/1, Kw 3.00, weight 113 kg, dim.mm.770x550x805h

€ 3.177,77

VAT escluded

## TCF362-VM900W

FAST ICE ice maker, max. output 400 kg/24h, vertical cubes, to be combined with an ice storage container, water cooling, V.230/1, Kw 3.00, weight 113 kg, dim.mm.770x550x805h

€ 3.213,50

VAT escluded

Shipping to be calculed

Delivery

|                                        | L    | н   | ø     |
|----------------------------------------|------|-----|-------|
| 1 - Ingresso acqua produzione ghiaccio | 38   | 252 | 3/4"  |
| 2 - Ingresso acqua per condensatore    | 375  | 115 | 12 mm |
| 3 - Scarico acqua                      | 32   | 40  | 24 mm |
| 4 - Scarico acqua per condensatore     | 7 28 | 93  | 12 mm |
| 5 - Connessione Elettrica              | 33   | 323 | \\ -  |