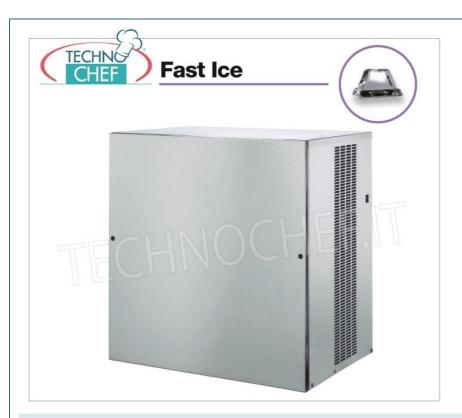

## PROFESSIONAL DESCRIPTION

FAST ICE ICE MAKER with VERTICAL CUBES with VERTICAL EVAPORATOR SYSTEM, WITHOUT DEPOSIT, Cube size 7 g , Max production 400 kg in 24 hours :

- Aisi 304 stainless steel structure, Scotch Brite finish,
- produces up to 400 kg per day of single 7 g crystalline cubes , thanks to the inspectable anti-limescale filter which ensures the purity of the water used;
- rounded internal surfaces allow for easy maintenance and perfect hygiene of this ice maker;
- air or water cooling.
- $\circ\;$  vertical evaporator ice making system ,
- Fast Ice technology: produces a vertically shaped cube that appears pure and crystalline;
- **The technology**: the ice is formed on a vertical evaporator, similar to a chocolate mold, thus allowing **high production in short times.**The cubes detach individually and fall into the container.
  collected, perfectly separated from each other and of equal size;
- the Fast Ice cube: it has a truncated pyramid shape and thanks to its many facets it allows for the rapid cooling of drinks;
- Recommended uses and activities: hotels, bars and restaurants but especially fast food restaurants, cocktail bars and discos, activities that require huge quantities of ice to satisfy customer needs;
- o refrigerant R404A R452A;
- o 32 A fuse;
- ∘ water inlet Ø 3/4";
- o water drain Ø mm 24;
- water consumption: 1.8 l/kg (Aria version);

Services and Technologies for professional catering since 1973

| TECHNIC           | AL CARD  |
|-------------------|----------|
| power supply      | Monofase |
| Volts             | V 230/1  |
| frequency (Hz)    | 50       |
| net weight (Kg)   | 113      |
| gross weight (Kg) | 124      |
| breadth (mm)      | 770      |
| depth (mm)        | 550      |
| height (mm)       | 805      |