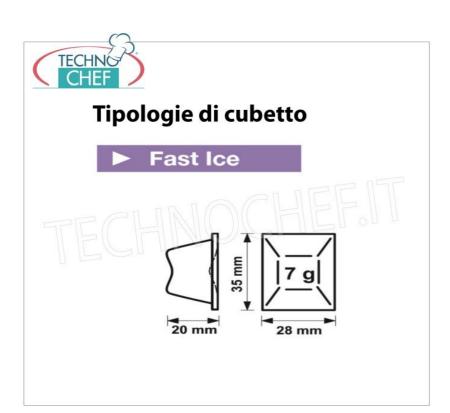

## PROFESSIONAL DESCRIPTION

FAST ICE ICE MAKER with VERTICAL CUBES with VERTICAL EVAPORATOR SYSTEM, WITHOUT DEPOSIT, Cube size 7 g , Max production 400 kg in 24 hours :

- Aisi 304 stainless steel structure, Scotch Brite finish,
- produces up to 400 kg per day of single 7 g crystalline cubes , thanks to the inspectable anti-limescale filter which ensures the purity of the water used;
- rounded internal surfaces allow for easy maintenance and perfect hygiene of this ice maker;
- air or water cooling.
- $\circ\;$  vertical evaporator ice making system ,
- Fast Ice technology: produces a vertically shaped cube that appears pure and crystalline;
- **The technology**: the ice is formed on a vertical evaporator, similar to a chocolate mold, thus allowing **high production in short times.**The cubes detach individually and fall into the container.
  collected, perfectly separated from each other and of equal size;
- the Fast Ice cube: it has a truncated pyramid shape and thanks to its many facets it allows for the rapid cooling of drinks;
- Recommended uses and activities: hotels, bars and restaurants but especially fast food restaurants, cocktail bars and discos, activities that require huge quantities of ice to satisfy customer needs;
- o refrigerant R404A R452A;
- o 32 A fuse;
- ∘ water inlet Ø 3/4";
- o water drain Ø mm 24;
- water consumption: 1.8 l/kg (Aria version);