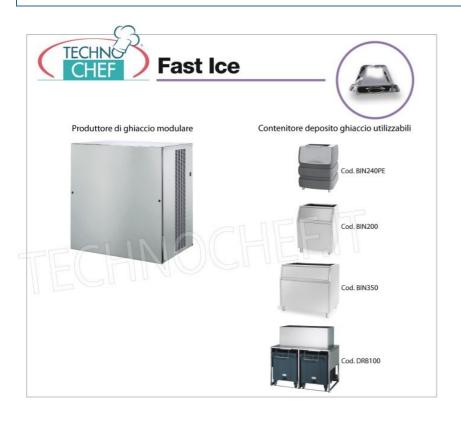

## PROFESSIONAL DESCRIPTION

FAST ICE ICE MAKER with VERTICAL CUBES with VERTICAL EVAPORATOR SYSTEM, WITHOUT DEPOSIT, Cube size 7 g , Max production 400 kg in 24 hours :

- Aisi 304 stainless steel structure, Scotch Brite finish,
- produces up to 400 kg per day of single 7 g crystalline cubes , thanks to the inspectable anti-limescale filter which ensures the purity of the water used;
- rounded internal surfaces allow for easy maintenance and perfect hygiene of this ice maker;
- air or water cooling.
- $\circ\;$  vertical evaporator ice making system ,
- Fast Ice technology: produces a vertically shaped cube that appears pure and crystalline;
- **The technology**: the ice is formed on a vertical evaporator, similar to a chocolate mold, thus allowing **high production in short times.**The cubes detach individually and fall into the container.
  collected, perfectly separated from each other and of equal size;
- the Fast Ice cube: it has a truncated pyramid shape and thanks to its many facets it allows for the rapid cooling of drinks;
- Recommended uses and activities: hotels, bars and restaurants but especially fast food restaurants, cocktail bars and discos, activities that require huge quantities of ice to satisfy customer needs;
- o refrigerant R404A R452A;
- o 32 A fuse;
- ∘ water inlet Ø 3/4";
- o water drain Ø mm 24;
- water consumption: 1.8 l/kg (Aria version);

- water consumption: 13 l/Kg (Water version);
- tropical class +43°C.

**NB**: Modular model, it must be combined with an ice storage container.

CE MARK