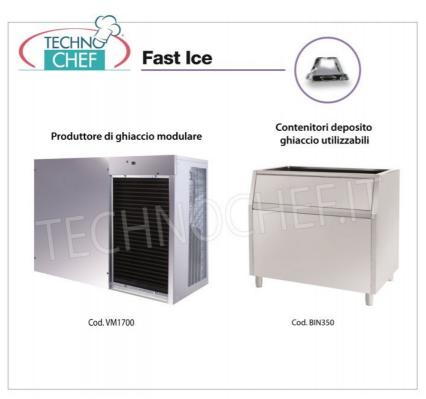

## PROFESSIONAL DESCRIPTION

FAST ICE ICE MAKER with VERTICAL CUBES with VERTICAL EVAPORATOR SYSTEM, WITHOUT DEPOSIT , Cube size 7 g , Max production 770 Kg in 24 hours :

- Aisi 304 stainless steel structure, Scotch Brite finish,
- produces up to 770 kg per day of single 7 g crystalline cubes, thanks to the inspectable anti-limescale filter which ensures the
  purity of the water used;
- $\bullet \ \ \textbf{rounded internal surfaces} \ \text{allow for easy maintenance and perfect hygiene} \ \text{of this ice maker}; \\$
- $\circ$  air cooling ,
- $\circ\;$  vertical evaporator ice making system ,
- Fast Ice technology: produces a vertically shaped cube that appears pure and crystalline;
- The technology: the ice is formed on a vertical evaporator, similar to a chocolate mold, thus allowing high production in short times.
   The cubes detach individually and fall into the container.
   collected, perfectly separated from each other and of equal size;
- the Fast Ice cube : it has a truncated pyramid shape and thanks to its many facets it allows for the rapid cooling of drinks ;
- Recommended uses and activities: hotels, bars and restaurants but especially fast food restaurants, cocktail bars and discos, activities that require huge quantities of ice to satisfy customer needs;
- o refrigerant R404A R452A;
- o 32 A fuse;
- o ice making water inlet Ø 3/4";
- water drain Ø mm 24;
- water consumption: 1.4 l/kg (Aria version);

• tropical class +43°C.

 $\ensuremath{\mathbf{NB}}$  : Modular model, it must be combined with an ice storage container.

CE MARK
MADE IN ITALY

CODE DESCRIPTION PRICE/DELIVERY

TCF362-VM1700A

FAST ICE vertical cube ice maker, max. output 770 kg/24h, to be combined with an ice storage container, air cooling, V.400/3+N, Kw 4.3, weight 186 kg, dim. mm.  $1250 \times 645 \times 950h$ 