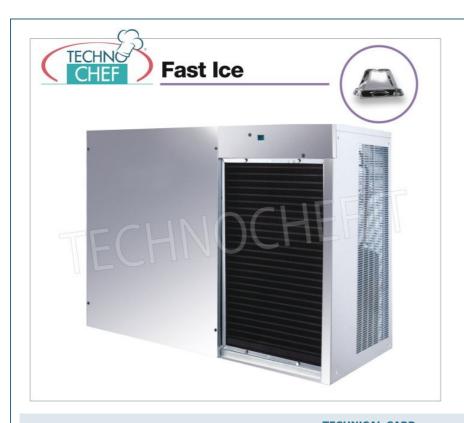

## PROFESSIONAL DESCRIPTION

FAST ICE ICE MAKER with VERTICAL CUBES with VERTICAL EVAPORATOR SYSTEM, WITHOUT DEPOSIT , Cube size 7 g , Max production 770 Kg in 24 hours :

- Aisi 304 stainless steel structure, Scotch Brite finish,
- produces up to 770 kg per day of single 7 g crystalline cubes, thanks to the inspectable anti-limescale filter which ensures the
  purity of the water used;
- $\bullet \ \ \textbf{rounded internal surfaces} \ \text{allow for easy maintenance and perfect hygiene} \ \text{of this ice maker}; \\$
- $\circ$  air cooling ,
- $\circ\;$  vertical evaporator ice making system ,
- Fast Ice technology: produces a vertically shaped cube that appears pure and crystalline;
- The technology: the ice is formed on a vertical evaporator, similar to a chocolate mold, thus allowing high production in short times.
   The cubes detach individually and fall into the container.
   collected, perfectly separated from each other and of equal size;
- the Fast Ice cube : it has a truncated pyramid shape and thanks to its many facets it allows for the rapid cooling of drinks ;
- Recommended uses and activities: hotels, bars and restaurants but especially fast food restaurants, cocktail bars and discos, activities that require huge quantities of ice to satisfy customer needs;
- o refrigerant R404A R452A;
- o 32 A fuse;
- o ice making water inlet Ø 3/4";
- water drain Ø mm 24;
- water consumption: 1.4 l/kg (Aria version);

• tropical class +43°C.

 $\ensuremath{\mathbf{NB}}$  : Modular model, it must be combined with an ice storage container.

CE MARK
MADE IN ITALY

CODE DESCRIPTION PRICE/DELIVERY

TCF362-VM1700A

FAST ICE vertical cube ice maker, max. output 770 kg/24h, to be combined with an ice storage container, air cooling, V.400/3+N, Kw 4.3, weight 186 kg, dim. mm.  $1250 \times 645 \times 950h$ 