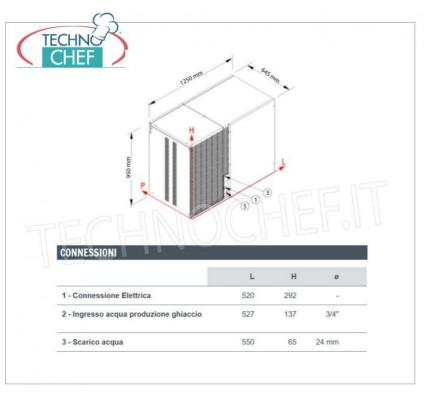

Services and Technologies for professional catering since 1973

| TECHNICAL CARD    |            |
|-------------------|------------|
| power supply      | Trifase    |
| Volts             | V 400/3 +N |
| frequency (Hz)    | 50         |
| net weight (Kg)   | 186        |
| gross weight (Kg) | 242        |
| breadth (mm)      | 1250       |
| depth (mm)        | 645        |
| height (mm)       | 950        |
|                   |            |

• tropical class +43°C.

 $\ensuremath{\mathbf{NB}}$  : Modular model, it must be combined with an ice storage container.

CE MARK
MADE IN ITALY

CODE DESCRIPTION PRICE/DELIVERY

TCF362-VM1700A

FAST ICE vertical cube ice maker, max. output 770 kg/24h, to be combined with an ice storage container, air cooling, V.400/3+N, Kw 4.3, weight 186 kg, dim. mm.  $1250 \times 645 \times 950h$ 