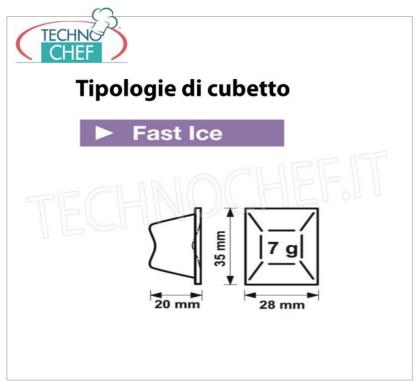

## PROFESSIONAL DESCRIPTION

FAST ICE ICE MAKER with VERTICAL CUBES with VERTICAL EVAPORATOR SYSTEM, WITHOUT DEPOSIT , Cube size 7 g , Max production 770 Kg in 24 hours :

- Aisi 304 stainless steel structure, Scotch Brite finish,
- produces up to 770 kg per day of single 7 g crystalline cubes, thanks to the inspectable anti-limescale filter which ensures the
  purity of the water used;
- $\bullet \ \ \textbf{rounded internal surfaces} \ \text{allow for easy maintenance and perfect hygiene} \ \text{of this ice maker}; \\$
- $\circ$  air cooling ,
- $\circ\;$  vertical evaporator ice making system ,
- Fast Ice technology: produces a vertically shaped cube that appears pure and crystalline;
- The technology: the ice is formed on a vertical evaporator, similar to a chocolate mold, thus allowing high production in short times.
   The cubes detach individually and fall into the container.
   collected, perfectly separated from each other and of equal size;
- the Fast Ice cube : it has a truncated pyramid shape and thanks to its many facets it allows for the rapid cooling of drinks ;
- Recommended uses and activities: hotels, bars and restaurants but especially fast food restaurants, cocktail bars and discos, activities that require huge quantities of ice to satisfy customer needs;
- o refrigerant R404A R452A;
- o 32 A fuse;
- o ice making water inlet Ø 3/4";
- water drain Ø mm 24;
- water consumption: 1.4 l/kg (Aria version);