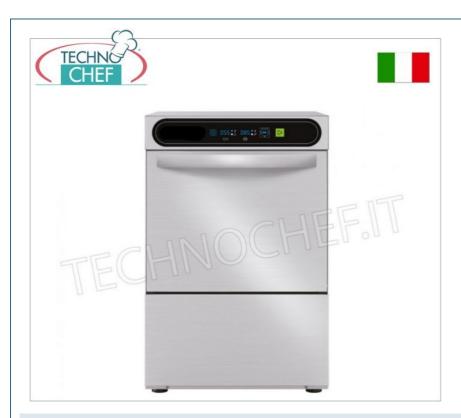

### PROFESSIONAL DESCRIPTION

GLASS WASHER with 350x350 mm SQUARE BASKET, max. output 40 baskets/hour, DIGITAL CONTROLS:

- Robust construction in AISI 304 stainless steel,
- Digital electronic controls with display,
- $\circ~$  4 wash cycles of 90/120/150/180 seconds ,
- Useful passage for glasses up to 240 mm high ,
- LOWER stainless steel washing impeller diameter 18 mm. with moulded helical jets,
- LOWER and UPPER stainless steel rinse impellers with adjustable rotation speed ,
- Detergent Dispenser Electric washing programmable from display,
- Electric rinse aid dispenser programmable from display,
- Stainless steel washing detergent injector welded onto the tank,
- Filter group in tank for suction and discharge,
- Electrical provision for drain pump,
- Control system via electronic board with simple and extremely efficient Dip-Switch ,
- $\circ\,$  Setting and controlling the washing and rinsing temperatures ,
- $\circ~$  Adjustable  $\mbox{\bf Thermostop}$  function that guarantees better results,
- Display showing temperatures and selected wash cycle ,
- Smart Start Button ,
- Self-diagnosis system,

#### Made in ITALY

| CODE           | DESCRIPTION                                                                                                                                                                                                                                          | PRICE/DELIVERY                                                              |  |
|----------------|------------------------------------------------------------------------------------------------------------------------------------------------------------------------------------------------------------------------------------------------------|-----------------------------------------------------------------------------|--|
| TCF322-000800  | STAINLESS STEEL GLASS WASHER, SQUARE basket mm 350x350, ELECTRONIC controls with DISPLAY, 4 cycles of 90/120/150/180 sec, max glass height 240 mm, with rinse aid and detergent dispenser. Tank, V 230/1, Kw 2.79, Weight 46 Kg, dim.mm.420x485x660h | € 875,49  VAT escluded  Shipping to be calculed  Delivery from 8 to 15 days |  |
|                |                                                                                                                                                                                                                                                      | Delivery from 8 to 15 days                                                  |  |
| TECHNICAL CARD |                                                                                                                                                                                                                                                      |                                                                             |  |
| CODE/PICTURES  | DESCRIPTION                                                                                                                                                                                                                                          | PRICE/DELIVERY                                                              |  |
| TCF322-002605  | TECHNOCHEF - Kit 4 Adjustable Stainless Steel<br>Feet                                                                                                                                                                                                | € 33,40  VAT escluded  Shipping to be calculed                              |  |
| TECH NOCHEF.IT |                                                                                                                                                                                                                                                      | <b>Delivery</b> from 4 to 9 days                                            |  |
| TCF322-002604  | TECHNOCHEF - 32W Drain Pump Kit                                                                                                                                                                                                                      | € 133,87  VAT escluded  Shipping to be calculed                             |  |
|                |                                                                                                                                                                                                                                                      | <b>Delivery</b> from 4 to 9 days                                            |  |
| TCF322-002602  | TECHNOCHEF - Drain pump installed 32W                                                                                                                                                                                                                | € 155,50  VAT escluded  Shipping to be calculed                             |  |
|                |                                                                                                                                                                                                                                                      | <b>Delivery</b> from 4 to 9 days                                            |  |