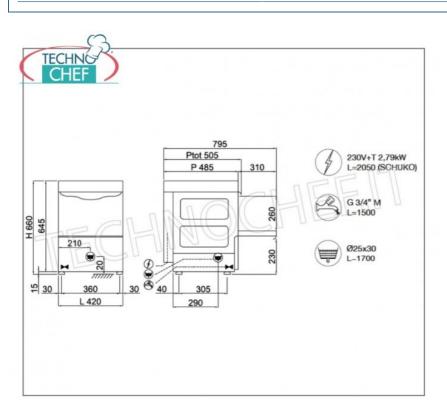

## **TECHNICAL CARD**

| Monofase |
|----------|
| V 230/1  |
| 50       |
| 2,79     |
| 38       |
| 46       |
| 420      |
| 485      |
| 660      |
|          |

- The electronic control allows you to manage various parameters to give you a great level of customization based on your needs while the self-diagnosis allows you to minimize machine downtime by already suggesting some simple operations to perform to resolve the situation,
- Scheduled Maintenance Notice,
- · Automatic additional rinse cycle,
- 1 Automatic drain cycle (with drain pump installed),
- · Adjustable drain and rinse times,
- Temperature reading via precise NTC probes,
- · Stainless steel washing and rinsing impellers,
- Double detergent and rinse aid dispenser installed as standard,
- Tank capacity 13 lt .,
- Bath resistance Kw.2.6,
- Boiler capacity 3.2 lt.
- Boiler resistance Kw.2.5
- Washing pump 0.19 kW (0.25 Hp),
- $\circ~$  Recommended water hardness 7÷10 °f,
- $\circ~$  Water consumption per cycle at 2 bar: 2.0 lt.

#### Made in ITALY

| CODE           | DESCRIPTION                                                                                                                                                                                                                                          | PRICE/DELIVERY                                                              |  |
|----------------|------------------------------------------------------------------------------------------------------------------------------------------------------------------------------------------------------------------------------------------------------|-----------------------------------------------------------------------------|--|
| TCF322-000800  | STAINLESS STEEL GLASS WASHER, SQUARE basket mm 350x350, ELECTRONIC controls with DISPLAY, 4 cycles of 90/120/150/180 sec, max glass height 240 mm, with rinse aid and detergent dispenser. Tank, V 230/1, Kw 2.79, Weight 46 Kg, dim.mm.420x485x660h | € 875,49  VAT escluded  Shipping to be calculed  Delivery from 8 to 15 days |  |
|                |                                                                                                                                                                                                                                                      | Delivery from 8 to 15 days                                                  |  |
| TECHNICAL CARD |                                                                                                                                                                                                                                                      |                                                                             |  |
| CODE/PICTURES  | DESCRIPTION                                                                                                                                                                                                                                          | PRICE/DELIVERY                                                              |  |
| TCF322-002605  | TECHNOCHEF - Kit 4 Adjustable Stainless Steel<br>Feet                                                                                                                                                                                                | € 33,40  VAT escluded  Shipping to be calculed                              |  |
| TECH NOCHEF.IT |                                                                                                                                                                                                                                                      | <b>Delivery</b> from 4 to 9 days                                            |  |
| TCF322-002604  | TECHNOCHEF - 32W Drain Pump Kit                                                                                                                                                                                                                      | € 133,87  VAT escluded  Shipping to be calculed                             |  |
|                |                                                                                                                                                                                                                                                      | <b>Delivery</b> from 4 to 9 days                                            |  |
| TCF322-002602  | TECHNOCHEF - Drain pump installed 32W                                                                                                                                                                                                                | € 155,50  VAT escluded  Shipping to be calculed                             |  |
|                |                                                                                                                                                                                                                                                      | <b>Delivery</b> from 4 to 9 days                                            |  |