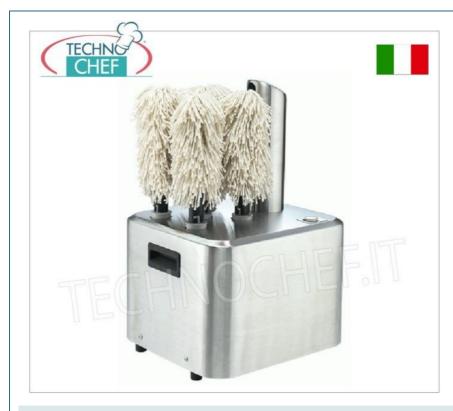

## PROFESSIONAL DESCRIPTION

GLASS DRYER with 5 ROTATING BRUSHES , Max productivity 350 glasses/h : • constructed of stainless steel ;

- $\circ~$  polishes and dries up to 350 glasses per hour with a 60 °C hot air jet ;
- air blast 164 CFM
- hot air temperature 55-60 °C;
- consumption: 1.15 1.35 kW

## CE mark Made in Italy

|                       |                                                                                                                                               | Delivery from 4 to 9 days                             |
|-----------------------|-----------------------------------------------------------------------------------------------------------------------------------------------|-------------------------------------------------------|
| <b>BV-SPEEDYGLASS</b> | Professional glass dryer with 5 rotating brushes, max<br>productivity 350 glasses/h, V.230/1, Kw.1.35, Weight<br>15.5 Kg, dim.mm.325x300x500h | € 1.224,31<br>VAT escluded<br>Shipping to be calculed |
| CODE                  | DESCRIPTION                                                                                                                                   | PRICE/DELIVERY                                        |