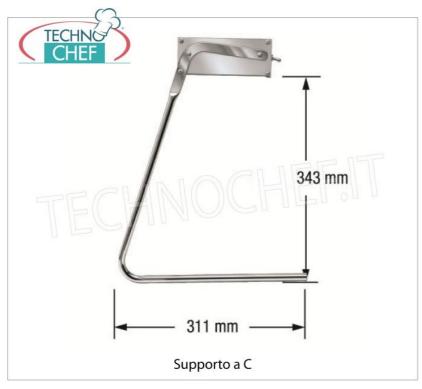

### Accessories/Optional:

- o pair of C-shaped supports h 343 mm
- o pair of T-shaped supports h 343 mm
- o ceiling fixing plates
- 60cm suspension chain