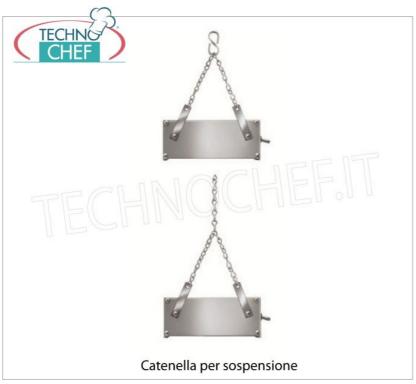

### Accessories/Optional:

- o pair of C-shaped supports h 343 mm
- o pair of T-shaped supports h 343 mm
- o ceiling fixing plates
- 60cm suspension chain