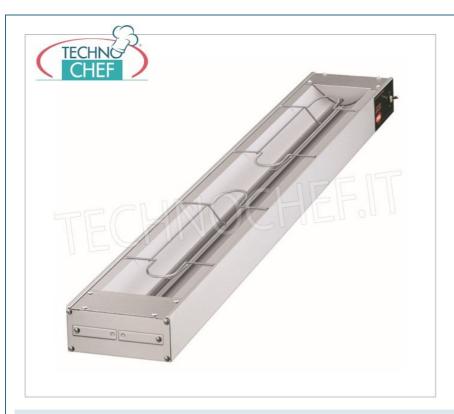

## PROFESSIONAL DESCRIPTION

INFRARED HOT PLATE on ALUMINUM FRAME for Under-SHELF Application, COMPLETE RANGE with length from 457 mm to

- ensures uniform heat distribution , without cold zones;
- maintains the temperature of the food without drying it out or continuing to cook, ensuring maximum fragrance, safety and shelf life;
- $\circ~$  The end result is a hot or fresh dish ready to be served ;
- The durable continuous aluminum body and robust mountings ensure product durability and quality;
- robust, non-deformable extruded aluminium casings from 457 to 1829 mm;
- The reflector does not blacken, ensuring constant heat output, the reinforced protection provides operator safety without affecting heat distribution;
- possibility of fixing with brackets, with chains or with the convenient C and T supports (Optional).

### Accessories/Optional:

- o pair of C-shaped supports h 343 mm
- o pair of T-shaped supports h 343 mm
- o ceiling fixing plates
- 60cm suspension chain