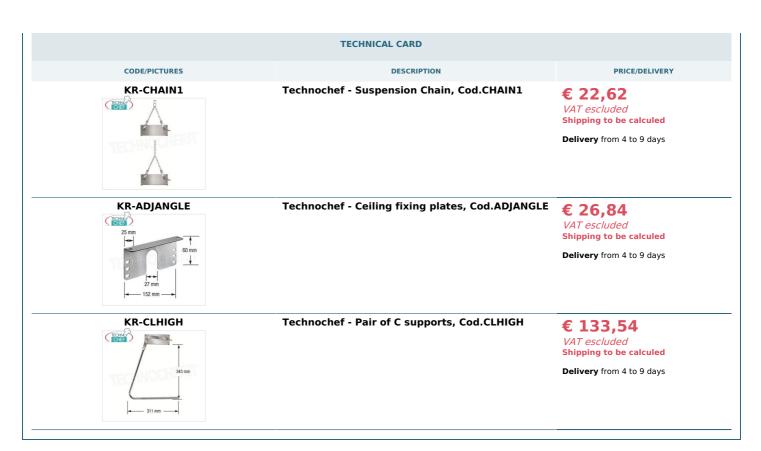

### Accessories/Optional:

- o pair of C-shaped supports h 343 mm
- o pair of T-shaped supports h 343 mm
- o ceiling fixing plates
- 60cm suspension chain