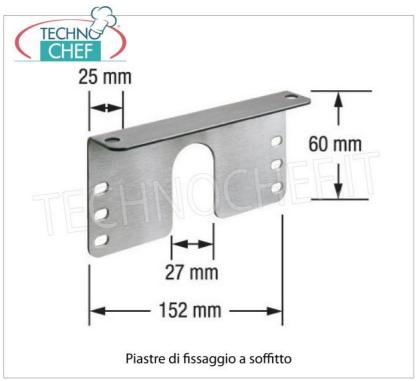

### Accessories/Optional:

- o pair of C-shaped supports h 343 mm
- o pair of T-shaped supports h 343 mm
- o ceiling fixing plates
- 60cm suspension chain