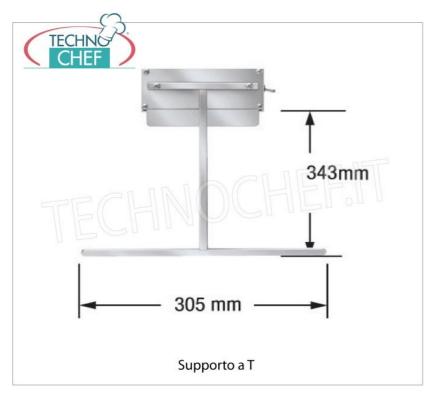

### Accessories/Optional:

- o pair of C-shaped supports h 343 mm
- o pair of T-shaped supports h 343 mm
- o ceiling fixing plates
- 60cm suspension chain