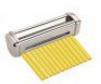

# FA-FSE001N

1.5 mm pastry cutter - Capelli D'Angelo, for FSEI100 and FSM100 Sheeter

**€ 128,72** *VAT escluded* 

Shipping to be calculed

**Delivery** from 4 to 9 days

# FA-FSE002N

2 mm pastry cutter - Tagliolino, for FSEI100 and FSM100 dough sheeter

€ 128,72 VAT escluded

Shipping to be calculed

**Delivery** from 4 to 9 days