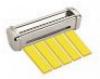

#### PROFESSIONAL DESCRIPTION

| CODE       | DESCRIPTION                     | PRICE/DELIVERY                                  |
|------------|---------------------------------|-------------------------------------------------|
| FA-FSE007N | Pastry Cutter - 12 mm Reginette | € 128,72  VAT escluded  Shipping to be calculed |
|            |                                 | <b>Delivery</b> from 4 to 9 days                |