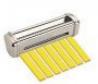

#### FA-FSE003N

4 mm pasta cutter - Tagliatella, for FSEI100 and FSM100 sheeter

**€ 128,72** *VAT escluded* 

Shipping to be calculed

**Delivery** from 4 to 9 days

FA-FSE004N

6.5 mm pasta cutter - Tagliatella, for FSEI100 and FSM100 sheeter

€ 128,72

VAT escluded

Shipping to be calculed