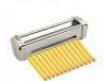

# 12 mm cutter - Pappardella, for FSEI100 and FSM100 dough sheeter

**€ 128,72** 

VAT escluded
Shipping to be calculed
Delivery from 4 to 9 days