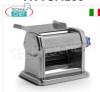

## FA-FA-FSEI100

IMPERIA professional ELECTRIC SHEETER with 22 cm stainless steel rollers, Mod. FSEI100

€ 1.468,44

VAT escluded
Shipping to be calculed

**Delivery** from 4 to 9 days