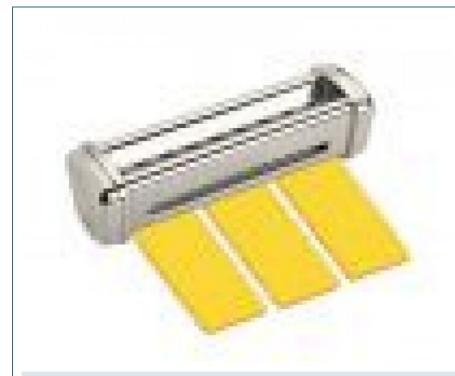

#### PROFESSIONAL DESCRIPTION

| CODE       | DESCRIPTION                     | PRICE/DELIVERY                                  |
|------------|---------------------------------|-------------------------------------------------|
| FA-FSE007N | Pastry Cutter - 12 mm Reginette | € 128,72  VAT escluded  Shipping to be calculed |
|            |                                 | <b>Delivery</b> from 4 to 9 days                |