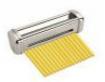

## FA-FSE006N

Cutter diameter 2 mm - Spaghetti, for FSEI100 and FSM100 sheeter

€ 128,72

VAT escluded
Shipping to be calculed

**Delivery** from 4 to 9 days