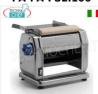

## FA-FSM100

IMPERIA professional MANUAL SHEETER with 22 cm stainless steel rollers, Mod. FSM100

€ 495,95

VAT escluded
Shipping to be calculed

**Delivery** from 4 to 9 days