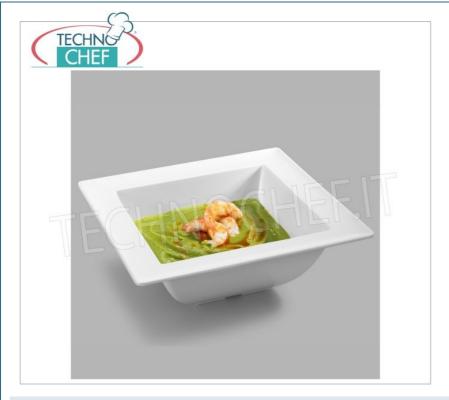

## SQUARE MELAMINE BOWL, COMPLETE RANGE with dimensions from 250x250 mm to 375x375 mm :

- melamine is a synthetic resin that hardens and takes shape after a heating process;
- it is a recommended and used material for table and buffet services;
- suitable for contact with food, SGS certification;
- operating temperature from 20°C to + 70°C;
- heat resistant, corrosion resistant, non-toxic, odorless, lightweight and non-deformable, conducts little heat;
- Not recommended for use in microwave, oven, direct heat, oils and chemicals.