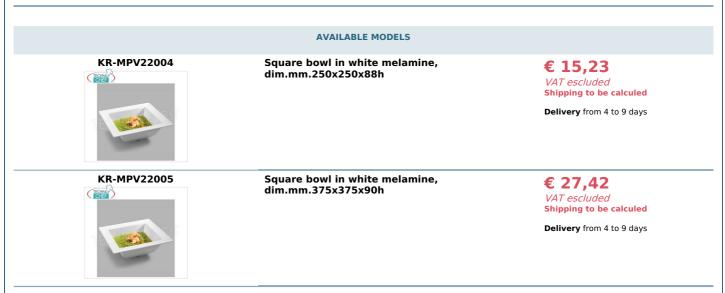

## SQUARE MELAMINE BOWL, COMPLETE RANGE with dimensions from 250x250 mm to 375x375 mm :

- melamine is a synthetic resin that hardens and takes shape after a heating process;
- it is a recommended and used material for table and buffet services;
- suitable for contact with food, SGS certification;
- operating temperature from 20°C to + 70°C;
- heat resistant, corrosion resistant, non-toxic, odorless, lightweight and non-deformable, conducts little heat;
- Not recommended for use in microwave, oven, direct heat, oils and chemicals.