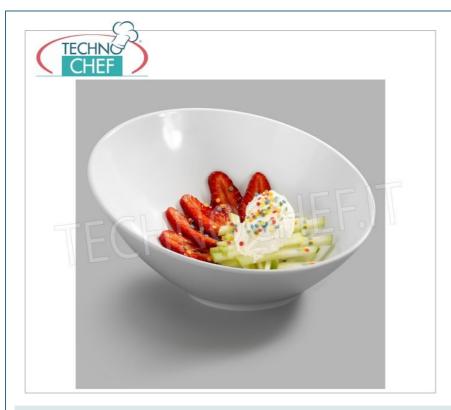

### ROUND SLOPING BOWL in MELAMINE, COMPLETE RANGE with Diameter from 212 mm to 360 mm:

- melamine is a synthetic resin that hardens and takes shape after a heating process;
- it is a recommended and used material for table and buffet services;
- suitable for contact with food, SGS certification;
- operating temperature from 20°C to + 70°C;
- · heat resistant, corrosion resistant, non-toxic, odorless, lightweight and non-deformable, conducts little heat;
- Not recommended for use in microwave, oven, direct heat, oils and chemicals.

## **AVAILABLE MODELS**

KR-MPV22174

Round inclined bowl in white melamine, dim.mm.212x208x104h

€ 12,27

VAT escluded

Shipping to be calculed

**Delivery** from 4 to 9 days

KR-MPV22175