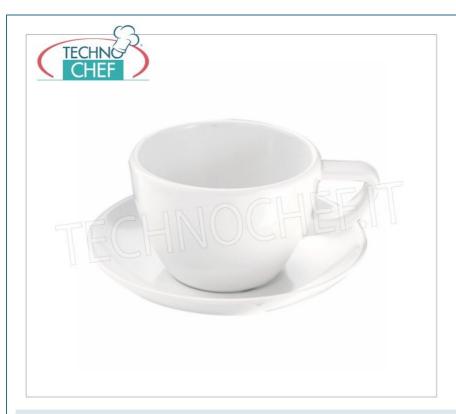

# WHITE MELAMINE CUP with Diameter 70 mm and Height 48 mm, Capacity 100 ml:

- melamine is a synthetic resin that hardens and takes shape after a heating process;
- it is a recommended and used material for table and buffet services;
- suitable for contact with food, SGS certification;
- operating temperature from 20°C to + 70°C;
- heat resistant, corrosion resistant, non-toxic, odorless, lightweight and non-deformable, conducts little heat;
- Not recommended for use in microwave, oven, direct heat, oils and chemicals.

# Accessory:

• Melamine plate diameter 103 mm

#### . CE mark

| CODE        | DESCRIPTION                                                                                                                                | PRICE/DELIVERY                                |
|-------------|--------------------------------------------------------------------------------------------------------------------------------------------|-----------------------------------------------|
| KR-MPA22178 | White melamine cup, capacity 100 ml, diameter 70 mm, height 48 mm - indicated UNIT PRICE, Can be purchased in packs of 6 or multiples of 6 | € 2,88  VAT escluded  Shipping to be calculed |
|             |                                                                                                                                            | <b>Delivery</b> from 4 to 9 days              |
|             | TECHNICAL CARD                                                                                                                             | <b>Delivery</b> from 4 to 9 days              |