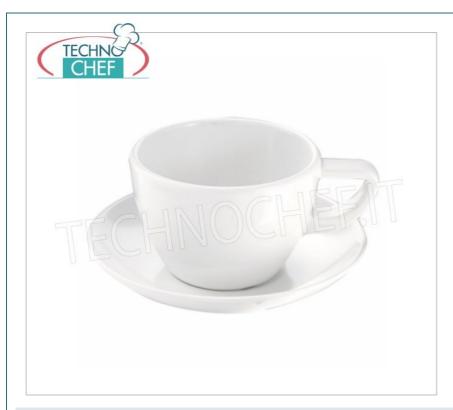

# MELAMINE CUP with Diameter 98 mm and Height 65 mm , Capacity 250 ml :

- melamine is a synthetic resin that hardens and takes shape after a heating process;
- it is a recommended and used material for table and buffet services;
- suitable for contact with food, SGS certification;
- operating temperature from 20°C to + 70°C;
- · heat resistant, corrosion resistant, non-toxic, odorless, lightweight and non-deformable, conducts little heat;
- Not recommended for use in microwave, oven, direct heat, oils and chemicals.

## **CE** mark

| CODE           | DESCRIPTION                                                                                                                                | PRICE/DELIVERY                               |
|----------------|--------------------------------------------------------------------------------------------------------------------------------------------|----------------------------------------------|
| KR-MPA22180    | White melamine cup, capacity 250 ml, diameter 98 mm, height 65 mm - indicated UNIT PRICE, Can be purchased in packs of 6 or multiples of 6 | € 5,47  VAT escluded Shipping to be calculed |
|                |                                                                                                                                            | <b>Delivery</b> from 4 to 9 days             |
| TECHNICAL CARD |                                                                                                                                            |                                              |
|                |                                                                                                                                            |                                              |