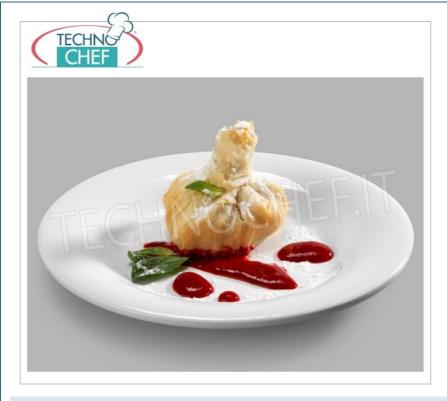

# FLAT PLATE with RIM in EXTRA STRONG WHITE MELAMINE, COMPLETE RANGE with diameter from 160 mm to 265 mm :

- melamine is a synthetic resin that hardens and takes shape after a heating process;
- it is a recommended and used material for table and buffet services;
- suitable for contact with food, SGS certification;
- operating temperature from 20°C to + 70°C;
- heat resistant, corrosion resistant, non-toxic, odorless, lightweight and non-deformable, conducts little heat;
- Not recommended for use in microwave, oven, direct heat, oils and chemicals.

### **AVAILABLE MODELS**

KR-MP22111

Flat plate with extra strong white melamine rim, diameter 160 mm - indicated UNIT PRICE, Can be purchased in packs of 6 or multiples of 6

€ 3,28

VAT escluded

Shipping to be calculed