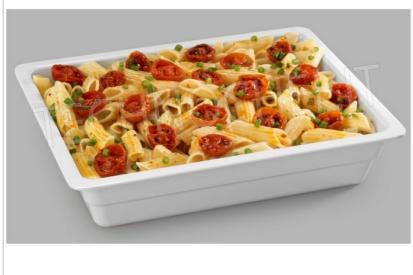

# GASTRO-NORM TRAY 1/2 (mm 325x265), in WHITE MELAMINE, COMPLETE RANGE with height from 20 mm to 100 mm:

- melamine is a synthetic resin that hardens and takes shape after a heating process;
- it is a recommended and used material for table and buffet services;
- suitable for contact with food, SGS certification;
- operating temperature from 20°C to + 70°C;
- · heat resistant, corrosion resistant, non-toxic, odorless, lightweight and non-deformable, conducts little heat;
- Not recommended for use in microwave, oven, direct heat, oils and chemicals.

## AVAILABLE MODELS

KR-MPGN12020B

Bacinella GN 1/2 in white melamine, dim.mm.325x265x20h

€ 8,55

VAT escluded

Shipping to be calculed

**Delivery** from 4 to 9 days

KR-MPGN12040B