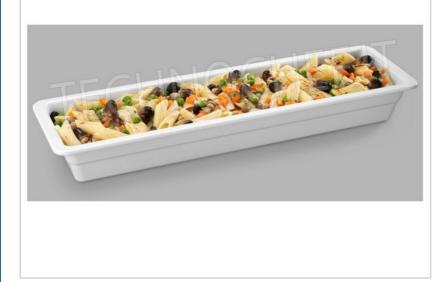

# GASTRO-NORM TRAY 2/4 (mm 530x162), in WHITE MELAMINE, COMPLETE RANGE with height from 20 mm to 65 mm:

- melamine is a synthetic resin that hardens and takes shape after a heating process;
- it is a recommended and used material for table and buffet services;
- suitable for contact with food, SGS certification;
- operating temperature from 20°C to + 70°C;
- · heat resistant, corrosion resistant, non-toxic, odorless, lightweight and non-deformable, conducts little heat;
- Not recommended for use in microwave, oven, direct heat, oils and chemicals.

# **AVAILABLE MODELS**

KR-MPGN24020B

Gastronorm tray 2/4 in white melamine, dim.mm.530x162x20h

€ 16,89

VAT escluded

Shipping to be calculed

Delivery

KR-MPGN24065B