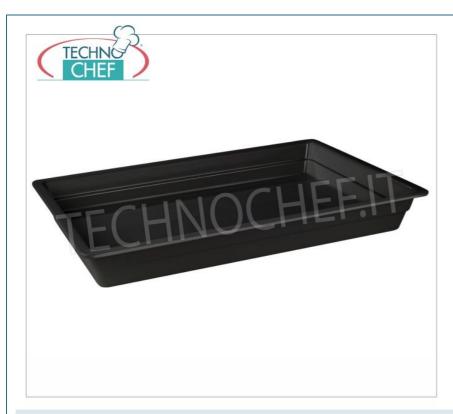

## GASTRO-NORM 1/1 TRAY (mm 530x325), in BLACK MELAMINE, COMPLETE RANGE with height from 20 mm to 65 mm:

- melamine is a synthetic resin that hardens and takes shape after a heating process;
- it is a recommended and used material for table and buffet services;
- suitable for contact with food, SGS certification;
- operating temperature from 20°C to + 70°C;
- · heat resistant, corrosion resistant, non-toxic, odorless, lightweight and non-deformable, conducts little heat;
- Not recommended for use in microwave, oven, direct heat, oils and chemicals.

### **AVAILABLE MODELS**

KR-MPGN11020N

GN 1/1 black melamine tray, dim.mm.530x325x20h

€ 15,75 VAT escluded Shipping to be calculed

**Delivery** from 4 to 9 days

KR-MPGN11040N

GN 1/1 black melamine tray, dim.mm.530x325x40h