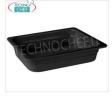

GN 1/2 black melamine tray, dim.mm.325x265x40h

€ 15,37

VAT escluded

Shipping to be calculed

**Delivery** from 4 to 9 days

KR-MPGN12065N

GN 1/2 black melamine tray, dim.mm.325x265x65h

€ 18,11

VAT escluded

Shipping to be calculed

**Delivery** from 4 to 9 days

KR-MPGN12100N

GN 1/2 black melamine tray, dim.mm.325x265x100h

€ 23,00 VAT escluded Shipping to be calculed

**Delivery** from 4 to 9 days