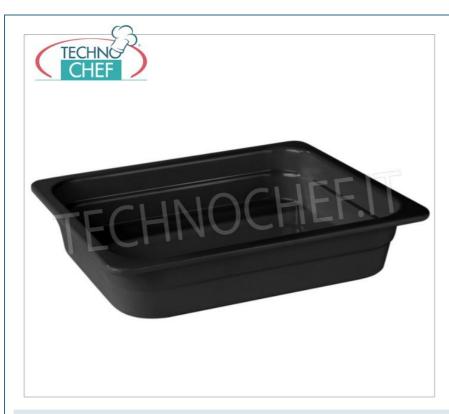

# GASTRO-NORM TRAY 1/2 (mm 325x265), in BLACK MELAMINE, COMPLETE RANGE with height from 20 mm to 100 mm:

- melamine is a synthetic resin that hardens and takes shape after a heating process;
- it is a recommended and used material for table and buffet services;
- suitable for contact with food, SGS certification;
- operating temperature from 20°C to + 70°C;
- · heat resistant, corrosion resistant, non-toxic, odorless, lightweight and non-deformable, conducts little heat;
- Not recommended for use in microwave, oven, direct heat, oils and chemicals.

## **AVAILABLE MODELS**

KR-MPGN12020N

GN 1/2 black melamine tray, dim.mm.325x265x20h

€ 8,55

VAT escluded

Shipping to be calculed

**Delivery** from 4 to 9 days

KR-MPGN12040N