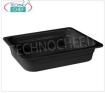

## **AVAILABLE MODELS**

KR-MPGN12020N

GN 1/2 black melamine tray, dim.mm.325x265x20h

€ 8,55

VAT escluded

Shipping to be calculed

**Delivery** from 4 to 9 days

KR-MPGN12040N

GN 1/2 black melamine tray, dim.mm.325x265x40h

€ 15,37

VAT escluded

Shipping to be calculed

**Delivery** from 4 to 9 days

KR-MPGN12065N

GN 1/2 black melamine tray, dim.mm.325x265x65h

€ 18,11