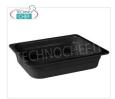

VAT escluded

Shipping to be calculed

**Delivery** from 4 to 9 days

KR-MPGN12100N

GN 1/2 black melamine tray, dim.mm.325x265x100h

€ 23,00 VAT escluded Shipping to be calculed

**Delivery** from 4 to 9 days