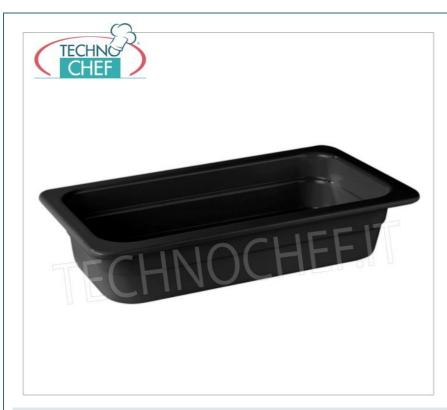

# GASTRO-NORM TRAY 1/3 (mm 325x175), in BLACK MELAMINE, COMPLETE RANGE with height from 65 mm to 100 mm:

- melamine is a synthetic resin that hardens and takes shape after a heating process;
- it is a recommended and used material for table and buffet services;
- suitable for contact with food, SGS certification;
- operating temperature from 20°C to + 70°C;
- · heat resistant, corrosion resistant, non-toxic, odorless, lightweight and non-deformable, conducts little heat;
- Not recommended for use in microwave, oven, direct heat, oils and chemicals.

## **AVAILABLE MODELS**

KR-MPGN13065N

GN 1/3 black melamine tray, dim.mm.325x175x65h

€ 13,43 VAT escluded Shipping to be calculed

Delivery

KR-MPGN13100N

GN 1/3 black melamine tray, dim.mm.325x175x100h

€ 17,88