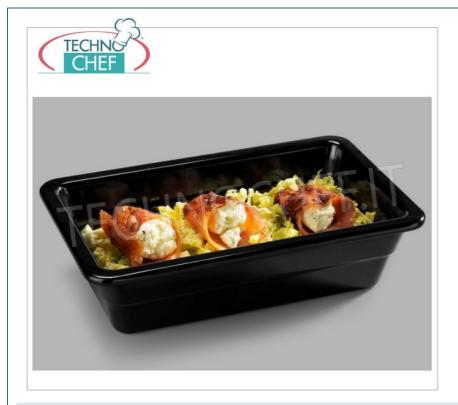

## GASTRO-NORM BASIN 1/4 (mm 265x162), in BLACK MELAMINE, height 65 mm:

- melamine is a synthetic resin that hardens and takes shape after a heating process;
- it is a recommended and used material for table and buffet services;
- suitable for contact with food, SGS certification;
- operating temperature from 20°C to + 70°C;
- heat resistant, corrosion resistant, non-toxic, odorless, lightweight and non-deformable, conducts little heat;
- Not recommended for use in microwave, oven, direct heat, oils and chemicals.

## **CE** mark

| CODE          | DESCRIPTION                                                  | PRICE/DELIVERY                                                            |
|---------------|--------------------------------------------------------------|---------------------------------------------------------------------------|
| KR-MPGN14065N | Gastronorm tray 1/4 in black melamine,<br>dim.mm.265x162x65h | € 13,94  VAT escluded  Shipping to be calculed  Delivery from 4 to 9 days |
|               |                                                              |                                                                           |