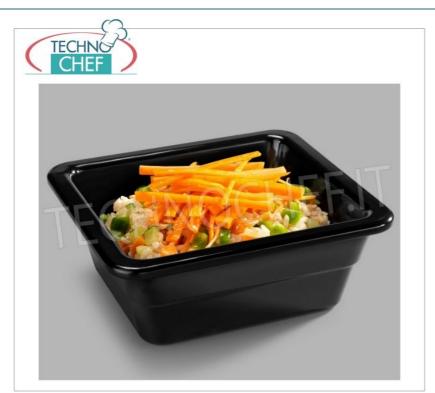

# GASTRO-NORM TRAY 1/6 (mm 176x162), in BLACK MELAMINE, COMPLETE RANGE with height from 65 mm to 100 mm:

- melamine is a synthetic resin that hardens and takes shape after a heating process;
- it is a recommended and used material for table and buffet services;
- suitable for contact with food, SGS certification;
- operating temperature from 20°C to + 70°C;
- · heat resistant, corrosion resistant, non-toxic, odorless, lightweight and non-deformable, conducts little heat;
- Not recommended for use in microwave, oven, direct heat, oils and chemicals.

## **AVAILABLE MODELS**

KR-MPGN16065N

GN 1/6 black melamine tray, dim.mm.176x162x65h

€ 9,31

VAT escluded

Shipping to be calculed

**Delivery** from 4 to 9 days

KR-MPGN16100N

GN 1/6 black melamine tray, dim.mm.176x162x100h

€ 12,76

VAT escluded

Shipping to be calculed

**Delivery** from 4 to 9 days