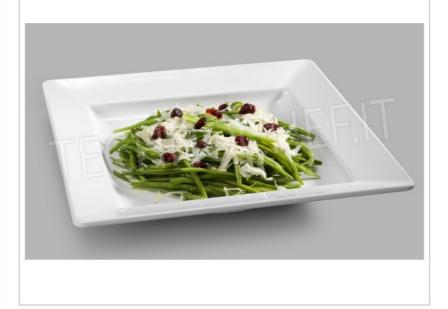

# SQUARE TRAY in MELAMINE, COMPLETE RANGE with dimensions from 335x335 mm to 373x373 mm:

- melamine is a synthetic resin that hardens and takes shape after a heating process;
- it is a recommended and used material for table and buffet services;
- suitable for contact with food, SGS certification;
- operating temperature from 20°C to + 70°C;
- heat resistant, corrosion resistant, non-toxic, odorless, lightweight and non-deformable, conducts little heat;
- Not recommended for use in microwave, oven, direct heat, oils and chemicals.

## **AVAILABLE MODELS**

KR-MPV22001

Technochef - SQUARE TRAY in MELAMINE 335x335 mm, Mod.MPV22001

€ 20,03

VAT escluded

Shipping to be calculed

**Delivery** from 4 to 9 days

KR-MPV22000

Technochef - SQUARE TRAY in MELAMINE 373x373 mm, Mod.MPV22000

€ 23,54 VAT escluded Shipping to be calculed

**Delivery** from 4 to 9 days