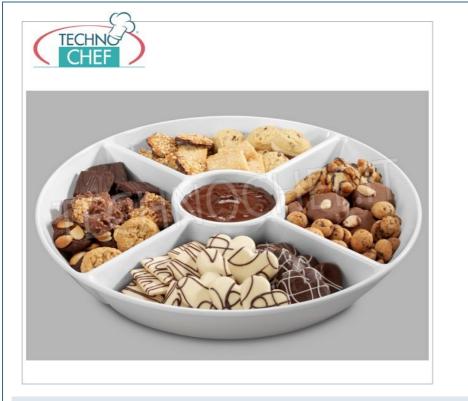

## 5-COMPARTMENT TRAY in MELAMINE with Diameter 380 mm and Height 65 mm :

- melamine is a synthetic resin that hardens and takes shape after a heating process;
- it is a recommended and used material for table and buffet services;
- suitable for contact with food, SGS certification;
- operating temperature from 20°C to + 70°C;
- heat resistant, corrosion resistant, non-toxic, odorless, lightweight and non-deformable, conducts little heat;
- Not recommended for use in microwave, oven, direct heat, oils and chemicals.