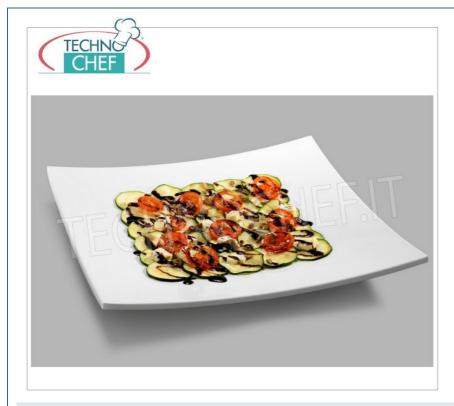

### **PROFESSIONAL DESCRIPTION**

# SQUARE PLATE in MELAMINE, COMPLETE RANGE with dimensions from 310x310 mm to 420x420 mm:

- melamine is a synthetic resin that hardens and takes shape after a heating process;
- it is a recommended and used material for table and buffet services;
- suitable for contact with food, SGS certification;
- operating temperature from 20°C to + 70°C;
- heat resistant, corrosion resistant, non-toxic, odorless, lightweight and non-deformable, conducts little heat;
- Not recommended for use in microwave, oven, direct heat, oils and chemicals.