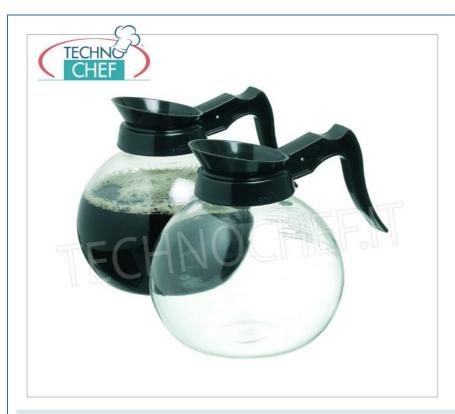

## PROFESSIONAL DESCRIPTION

| CODE  DESCRIPTION  PRICE/DELIVERY  KR-COMA15  Glass carafe for Caffe Filter with handle and spout in black plastic, capacity lt.1,7, diameter 150 mm, height 175 mm.  € 18,98  VAT escluded Shipping to be calculed |           |             |                                      |
|---------------------------------------------------------------------------------------------------------------------------------------------------------------------------------------------------------------------|-----------|-------------|--------------------------------------|
| 175 mm. <i>VAT escluded</i>                                                                                                                                                                                         | CODE      | DESCRIPTION | PRICE/DELIVERY                       |
| Delivery from 4 to 9 days                                                                                                                                                                                           | KR-COMA15 |             | VAT escluded Shipping to be calculed |