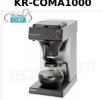

## KR-COMA1000

Technochef - COFFEE MACHINE AMERICAN 16 liter / hour filter, mod. COMA1000

€ 219,95

VAT escluded
Shipping to be calculed

**Delivery** from 4 to 9 days