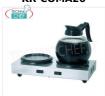

### KR-COMA20

Technochef - HOT MAINTAINER for 2 Coffee Jugs Filter, mod.COMA20

€ 82,67

VAT escluded

Shipping to be calculed

**Delivery** from 4 to 9 days