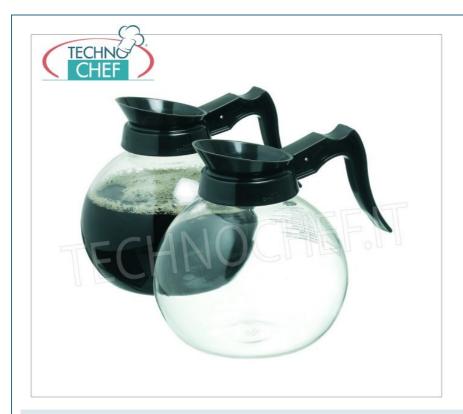

#### PROFESSIONAL DESCRIPTION

| CODE | DESCRIPTION                                                                                                                   | PRICE/DELIVERY                                 |
|------|-------------------------------------------------------------------------------------------------------------------------------|------------------------------------------------|
|      | Glass carafe for Coffee Filter with handle and spout in<br>black plastic, capacity lt.1,7, diameter 150 mm, height<br>175 mm. | € 18,98  VAT escluded  Shipping to be calculed |
|      |                                                                                                                               | <b>Delivery</b> from 4 to 9 days               |