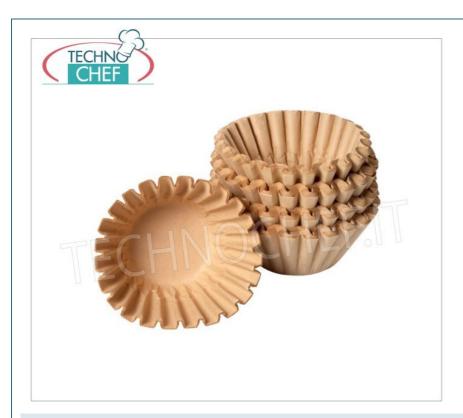

## PROFESSIONAL DESCRIPTION

| CODE      | DESCRIPTION                        | PRICE/DELIVERY                                 |
|-----------|------------------------------------|------------------------------------------------|
| KR-COMAF1 | Pack of 1,000 paper coffee filters | € 39,42  VAT escluded  Shipping to be calculed |
|           |                                    | <b>Delivery</b> from 4 to 9 days               |