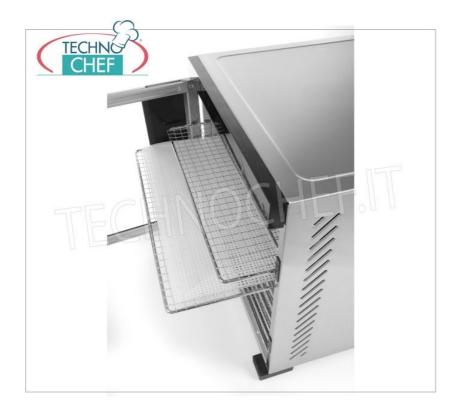

## PROFESSIONAL DESCRIPTION

DRYER with 10 TRAYS (shelves) of 400x395 mm, for drying FRUIT, VEGETABLES, AROMATIC HERBS, MEAT, FISH, etc :

- stainless steel structure ;
- silent fans circulate the hot air for a uniformly dry result without the need to rotate the trays;
- equipped with 10 400x395 mm stainless steel trays ;
- $\circ\;$  the trays are spaced evenly and are easy to remove and clean;
- $\circ~$  thanks to the transparent door it is possible to keep an eye on the drying process;
- digital control panel ;
- $\circ~$  temperature adjustable from 35  $^{\circ}$  C to 75  $^{\circ}$  C in 5  $^{\circ}$  increments ;
- timer adjustable up to 24 hours in 30 minute increments.