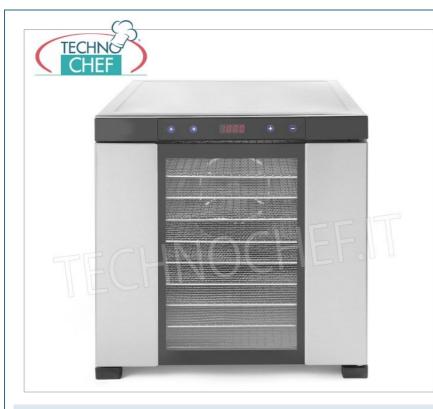

## PROFESSIONAL DESCRIPTION

DRYER with 10 TRAYS (shelves) of 400x395 mm, for drying FRUIT, VEGETABLES, AROMATIC HERBS, MEAT, FISH, etc :

- stainless steel structure ;
- silent fans circulate the hot air for a uniformly dry result without the need to rotate the trays;
- equipped with 10 400x395 mm stainless steel trays ;
- $\circ\;$  the trays are spaced evenly and are easy to remove and clean;
- $\circ~$  thanks to the transparent door it is possible to keep an eye on the drying process;
- digital control panel ;
- $\circ~$  temperature adjustable from 35  $^{\circ}$  C to 75  $^{\circ}$  C in 5  $^{\circ}$  increments ;
- timer adjustable up to 24 hours in 30 minute increments.

## **TECHNICAL CARD**

| power supply              | Monofase |
|---------------------------|----------|
| Volts                     | V 230/1  |
| frequency (Hz)            | 50       |
| motor power capacity (Kw) | 1,00     |
| breadth (mm)              | 417      |
| depth (mm)                | 535      |
| height (mm)               | 430      |
|                           |          |