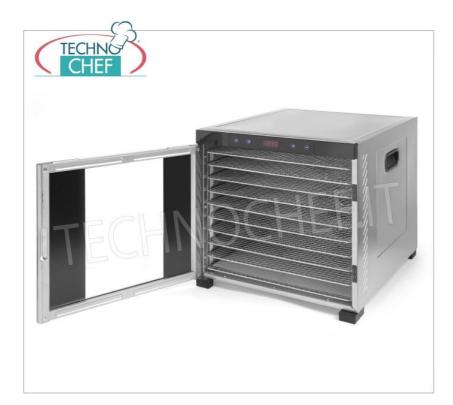

## PROFESSIONAL DESCRIPTION

DRYER with 10 TRAYS (shelves) of 400x395 mm, for drying FRUIT, VEGETABLES, AROMATIC HERBS, MEAT, FISH, etc :

- stainless steel structure ;
- silent fans circulate the hot air for a uniformly dry result without the need to rotate the trays;
- equipped with 10 400x395 mm stainless steel trays ;
- $\circ\;$  the trays are spaced evenly and are easy to remove and clean;
- $\circ~$  thanks to the transparent door it is possible to keep an eye on the drying process;
- digital control panel ;
- $\circ~$  temperature adjustable from 35  $^{\circ}$  C to 75  $^{\circ}$  C in 5  $^{\circ}$  increments ;
- timer adjustable up to 24 hours in 30 minute increments.

## **TECHNICAL CARD**

| power supply              | Monofase |
|---------------------------|----------|
| Volts                     | V 230/1  |
| frequency (Hz)            | 50       |
| motor power capacity (Kw) | 1,00     |
| breadth (mm)              | 417      |
| depth (mm)                | 535      |
| height (mm)               | 430      |
|                           |          |