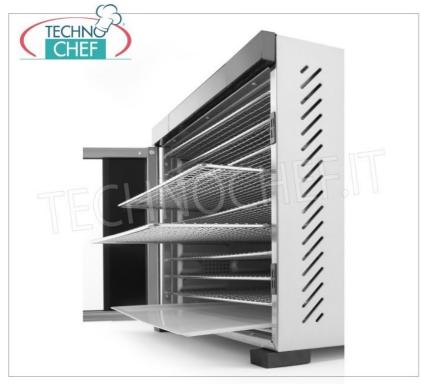

## PROFESSIONAL DESCRIPTION

DRYER with 10 TRAYS (shelves) of 400x395 mm, for drying FRUIT, VEGETABLES, AROMATIC HERBS, MEAT, FISH, etc :

- stainless steel structure ;
- silent fans circulate the hot air for a uniformly dry result without the need to rotate the trays;
- equipped with 10 400x395 mm stainless steel trays ;
- $\circ\;$  the trays are spaced evenly and are easy to remove and clean;
- $\circ~$  thanks to the transparent door it is possible to keep an eye on the drying process;
- digital control panel ;
- $\circ~$  temperature adjustable from 35  $^{\circ}$  C to 75  $^{\circ}$  C in 5  $^{\circ}$  increments ;
- timer adjustable up to 24 hours in 30 minute increments.