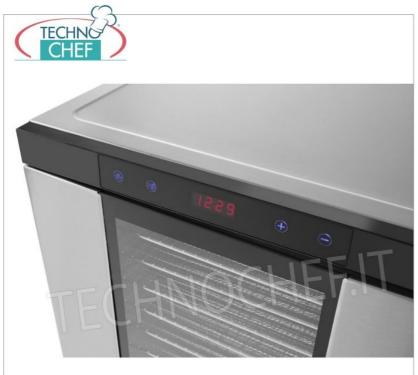

## PROFESSIONAL DESCRIPTION

DRYER with 10 TRAYS (shelves) of 400x395 mm, for drying FRUIT, VEGETABLES, AROMATIC HERBS, MEAT, FISH, etc :

- stainless steel structure ;
- silent fans circulate the hot air for a uniformly dry result without the need to rotate the trays;
- equipped with 10 400x395 mm stainless steel trays ;
- $\circ\;$  the trays are spaced evenly and are easy to remove and clean;
- $\circ~$  thanks to the transparent door it is possible to keep an eye on the drying process;
- digital control panel ;
- $\circ~$  temperature adjustable from 35  $^{\circ}$  C to 75  $^{\circ}$  C in 5  $^{\circ}$  increments ;
- timer adjustable up to 24 hours in 30 minute increments.