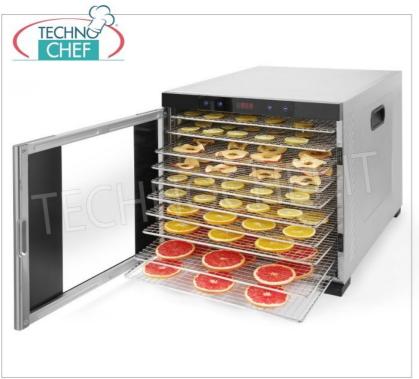

## PROFESSIONAL DESCRIPTION

DRYER with 10 TRAYS (shelves) of 400x395 mm, for drying FRUIT, VEGETABLES, AROMATIC HERBS, MEAT, FISH, etc :

- stainless steel structure ;
- silent fans circulate the hot air for a uniformly dry result without the need to rotate the trays;
- equipped with 10 400x395 mm stainless steel trays ;
- $\circ\;$  the trays are spaced evenly and are easy to remove and clean;
- $\circ~$  thanks to the transparent door it is possible to keep an eye on the drying process;
- digital control panel ;
- $\circ~$  temperature adjustable from 35  $^{\circ}$  C to 75  $^{\circ}$  C in 5  $^{\circ}$  increments ;
- timer adjustable up to 24 hours in 30 minute increments.

CE mark

| CODE      | DESCRIPTION                                                                                                                                                                                   | PRICE/DELIVERY                          |
|-----------|-----------------------------------------------------------------------------------------------------------------------------------------------------------------------------------------------|-----------------------------------------|
| HF-229026 | DRYER for VEGETABLES with 10 STAINLESS STEEL<br>TRAYS (shelves) mm 400x395, digital control panel,<br>temperature adjustable from 35 ° to 70 ° C, V.230 / 1,<br>Kw. 1.00, dim.mm.417x535x430h | VAT escluded<br>Shipping to be calculed |
|           |                                                                                                                                                                                               | Delivery from 4 to 9 days               |