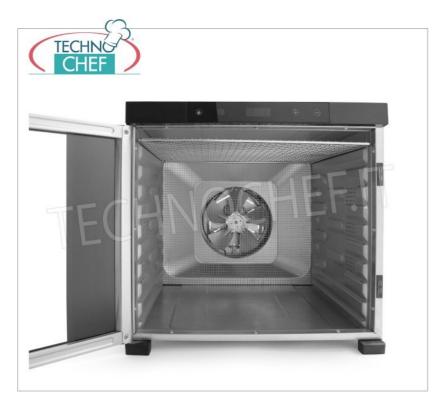

## PROFESSIONAL DESCRIPTION

DRYER with 10 TRAYS (shelves) of 400x395 mm, for drying FRUIT, VEGETABLES, AROMATIC HERBS, MEAT, FISH, etc :

- stainless steel structure ;
- silent fans circulate the hot air for a uniformly dry result without the need to rotate the trays;
- equipped with 10 400x395 mm stainless steel trays ;
- $\circ\;$  the trays are spaced evenly and are easy to remove and clean;
- $\circ~$  thanks to the transparent door it is possible to keep an eye on the drying process;
- digital control panel ;
- $\circ~$  temperature adjustable from 35  $^{\circ}$  C to 75  $^{\circ}$  C in 5  $^{\circ}$  increments ;
- timer adjustable up to 24 hours in 30 minute increments.