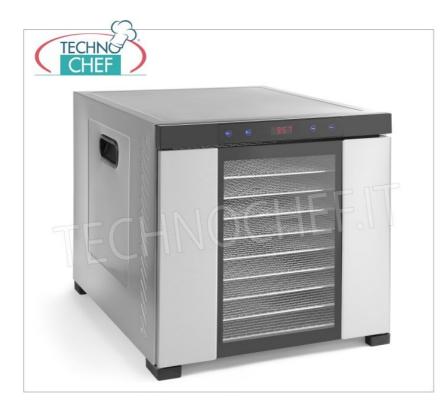

## PROFESSIONAL DESCRIPTION

DRYER with 10 TRAYS (shelves) of 400x395 mm, for drying FRUIT, VEGETABLES, AROMATIC HERBS, MEAT, FISH, etc :

- stainless steel structure ;
- silent fans circulate the hot air for a uniformly dry result without the need to rotate the trays;
- equipped with 10 400x395 mm stainless steel trays ;
- $\circ\;$  the trays are spaced evenly and are easy to remove and clean;
- $\circ~$  thanks to the transparent door it is possible to keep an eye on the drying process;
- digital control panel ;
- $\circ~$  temperature adjustable from 35  $^{\circ}$  C to 75  $^{\circ}$  C in 5  $^{\circ}$  increments ;
- timer adjustable up to 24 hours in 30 minute increments.

## **TECHNICAL CARD**

| power supply              | Monofase |
|---------------------------|----------|
| Volts                     | V 230/1  |
| frequency (Hz)            | 50       |
| motor power capacity (Kw) | 1,00     |
| breadth (mm)              | 417      |
| depth (mm)                | 535      |
| height (mm)               | 430      |
|                           |          |