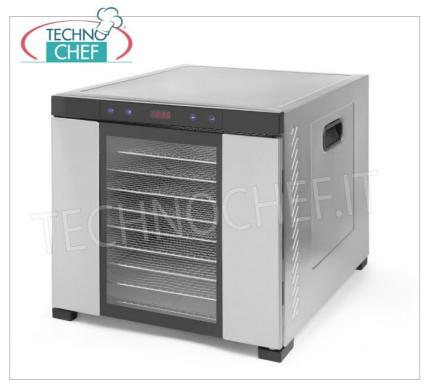

## PROFESSIONAL DESCRIPTION

DRYER with 10 TRAYS (shelves) of 400x395 mm, for drying FRUIT, VEGETABLES, AROMATIC HERBS, MEAT, FISH, etc :

- stainless steel structure ;
- silent fans circulate the hot air for a uniformly dry result without the need to rotate the trays;
- equipped with 10 400x395 mm stainless steel trays ;
- $\circ\;$  the trays are spaced evenly and are easy to remove and clean;
- $\circ~$  thanks to the transparent door it is possible to keep an eye on the drying process;
- digital control panel ;
- $\circ~$  temperature adjustable from 35  $^{\circ}$  C to 75  $^{\circ}$  C in 5  $^{\circ}$  increments ;
- timer adjustable up to 24 hours in 30 minute increments.

## **TECHNICAL CARD**

| power supply              | Monofase |
|---------------------------|----------|
| Volts                     | V 230/1  |
| frequency (Hz)            | 50       |
| motor power capacity (Kw) | 1,00     |
| breadth (mm)              | 417      |
| depth (mm)                | 535      |
| height (mm)               | 430      |
|                           |          |