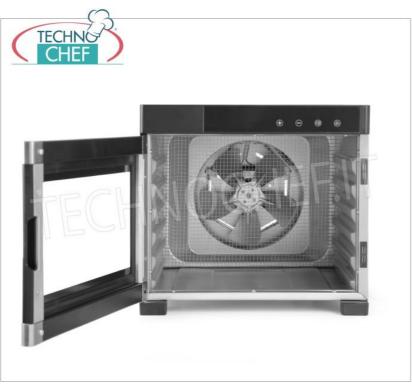

## DRYER with 6 TRAYS (shelves) of mm 327x330, to dry FRUIT, VEGETABLES, AROMATIC HERBS, MEAT, FISH, etc :

- stainless steel structure;
- silent fans circulate the hot air for a uniformly dry result without the need to rotate the trays;
- equipped with 6 327x330 mm stainless steel trays;
- the trays are spaced evenly and are easy to remove and clean;
- $\circ~$  thanks to the transparent door it is possible to keep an eye on the drying process;
- digital control panel;
- $\circ~$  temperature adjustable from 35  $^{\circ}$  C to 75  $^{\circ}$  C in 5  $^{\circ}$  increments ;
- timer adjustable up to 24 hours in 30 minute increments.