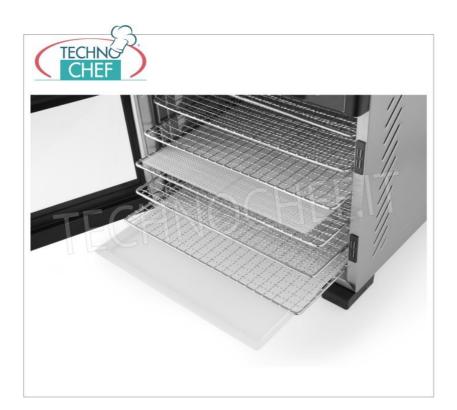

## DRYER with 6 TRAYS (shelves) of mm 327x330, to dry FRUIT, VEGETABLES, AROMATIC HERBS, MEAT, FISH, etc :

- stainless steel structure;
- silent fans circulate the hot air for a uniformly dry result without the need to rotate the trays;
- equipped with 6 327x330 mm stainless steel trays;
- the trays are spaced evenly and are easy to remove and clean;
- $\circ~$  thanks to the transparent door it is possible to keep an eye on the drying process;
- digital control panel;
- $\circ~$  temperature adjustable from 35  $^{\circ}$  C to 75  $^{\circ}$  C in 5  $^{\circ}$  increments ;
- timer adjustable up to 24 hours in 30 minute increments.