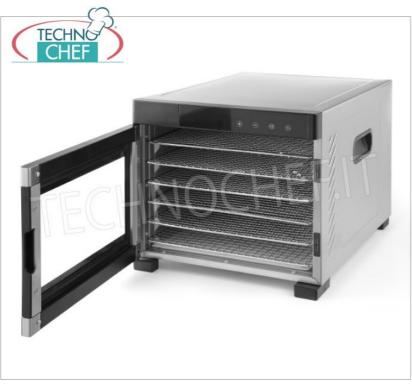

## DRYER with 6 TRAYS (shelves) of mm 327x330, to dry FRUIT, VEGETABLES, AROMATIC HERBS, MEAT, FISH, etc :

- stainless steel structure;
- silent fans circulate the hot air for a uniformly dry result without the need to rotate the trays;
- equipped with 6 327x330 mm stainless steel trays;
- the trays are spaced evenly and are easy to remove and clean;
- $\circ~$  thanks to the transparent door it is possible to keep an eye on the drying process;
- digital control panel;
- $\circ~$  temperature adjustable from 35  $^{\circ}$  C to 75  $^{\circ}$  C in 5  $^{\circ}$  increments ;
- timer adjustable up to 24 hours in 30 minute increments.