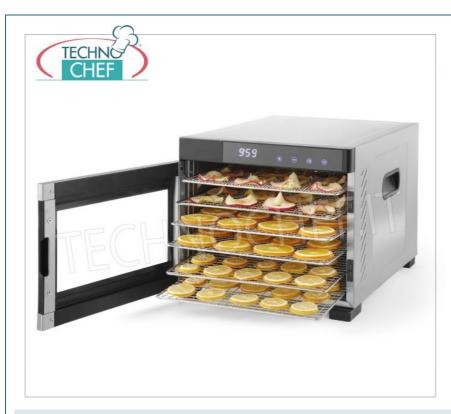

## DRYER with 6 TRAYS (shelves) of mm 327x330, to dry FRUIT, VEGETABLES, AROMATIC HERBS, MEAT, FISH, etc :

- stainless steel structure;
- silent fans circulate the hot air for a uniformly dry result without the need to rotate the trays;
- equipped with 6 327x330 mm stainless steel trays;
- the trays are spaced evenly and are easy to remove and clean;
- $\circ~$  thanks to the transparent door it is possible to keep an eye on the drying process;
- digital control panel;
- $\circ~$  temperature adjustable from 35  $^{\circ}$  C to 75  $^{\circ}$  C in 5  $^{\circ}$  increments ;
- timer adjustable up to 24 hours in 30 minute increments.