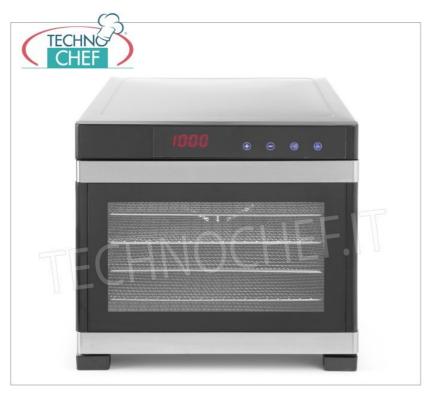

## DRYER with 6 TRAYS (shelves) of mm 327x330, to dry FRUIT, VEGETABLES, AROMATIC HERBS, MEAT, FISH, etc :

- stainless steel structure;
- silent fans circulate the hot air for a uniformly dry result without the need to rotate the trays;
- equipped with 6 327x330 mm stainless steel trays;
- the trays are spaced evenly and are easy to remove and clean;
- $\circ~$  thanks to the transparent door it is possible to keep an eye on the drying process;
- digital control panel;
- $\circ~$  temperature adjustable from 35  $^{\circ}$  C to 75  $^{\circ}$  C in 5  $^{\circ}$  increments ;
- timer adjustable up to 24 hours in 30 minute increments.