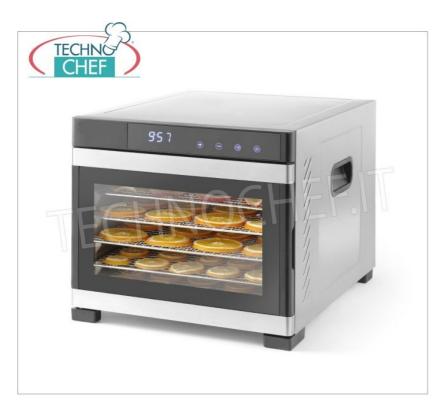

## DRYER with 6 TRAYS (shelves) of mm 327x330, to dry FRUIT, VEGETABLES, AROMATIC HERBS, MEAT, FISH, etc :

- stainless steel structure;
- silent fans circulate the hot air for a uniformly dry result without the need to rotate the trays;
- equipped with 6 327x330 mm stainless steel trays;
- the trays are spaced evenly and are easy to remove and clean;
- $\circ~$  thanks to the transparent door it is possible to keep an eye on the drying process;
- digital control panel;
- $\circ~$  temperature adjustable from 35  $^{\circ}$  C to 75  $^{\circ}$  C in 5  $^{\circ}$  increments ;
- timer adjustable up to 24 hours in 30 minute increments.