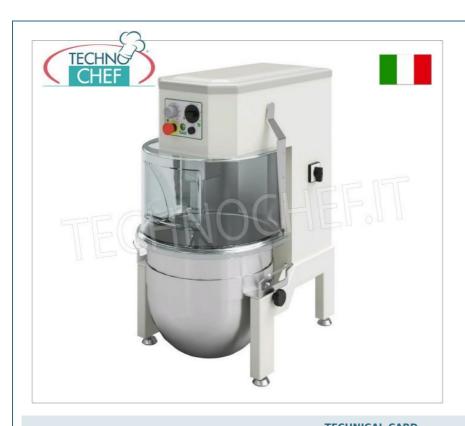

## PROFESSIONAL PLANETARY MIXER 10 It., VARIATOR with INVERTER:

- structure coated with scratch-resistant paint, upper casing in ABS;
- bowl, whisk and bowl guard in AISI 304 stainless steel;
- $\circ\;$  aluminum hook and spatula;
- microswitch on tub and tub protection;
- speed variator , mechanical controls and inverters ;
- 10 litre removable tank;
- mechanical timer 0÷30';
- min/max speed : 30/120 rpm;
- quick tool coupling;
- machine for different types of dough such as pizza , bread , biscuits , croissants , brioches , cream puffs , sponge cake , shortcrust pastry , meringues , purees , various sauces , whipped cream , etc.
- o bench model.

## Accessories/Optionals:

- o additional tub
- Spatula accessory
- Whip accessory
- hook accessory

| CODE          | DESCRIPTION                                                                                                                                                                   | PRICE/DELIVERY                                                               |
|---------------|-------------------------------------------------------------------------------------------------------------------------------------------------------------------------------|------------------------------------------------------------------------------|
| FM-PLN12BV    | Professional planetary mixer with removable 10 lt stainless steel bowl, speed variator with inverter, mechanical controls, V.230/1, Kw.0.5, Weight 47 Kg, dim.mm.550x400x640h | € 1.475,41  VAT escluded  Shipping to be calculed  Delivery from 4 to 9 days |
|               |                                                                                                                                                                               | Delivery from 4 to 9 days                                                    |
|               | TECHNICAL CARD                                                                                                                                                                |                                                                              |
| CODE/PICTURES | DESCRIPTION                                                                                                                                                                   | PRICE/DELIVERY                                                               |
| FM-ACPLN12BR  | Fimar - SPATULA for PLN12 PLANETARY MIXER                                                                                                                                     | € 64,13  VAT escluded  Shipping to be calculed  Delivery from 4 to 9 days    |
| FM-UNC12/20BV | Fimar - HOOK for PLN12 / 20 PLANETARY MIXER                                                                                                                                   | € 108,55  VAT escluded  Shipping to be calculed  Delivery from 4 to 9 days   |
| FM-FRU12BV    | Fimar - WHIP for PLN12 PLANETARY MIXER                                                                                                                                        | € 163,67  VAT escluded  Shipping to be calculed  Delivery from 4 to 9 days   |
| FM-VSC12BV    | Fimar - BOWL for PLN12 PLANETARY MIXER                                                                                                                                        | € 192,99  VAT escluded  Shipping to be calculed  Delivery from 4 to 9 days   |