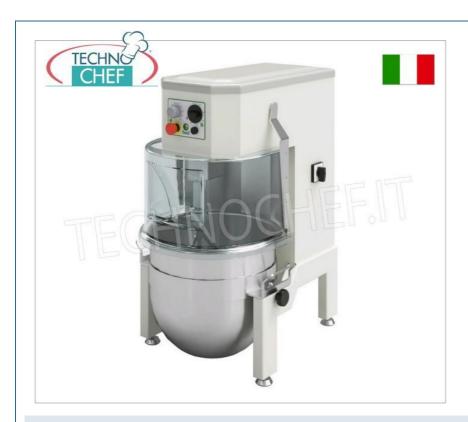

## PROFESSIONAL PLANETARY MIXER 20 It., VARIATOR with INVERTER:

- $\circ~$  structure coated with scratch-resistant paint, upper casing in ABS;
- $\circ~$  bowl, whisk and bowl guard in AISI 304 stainless steel ;
- $\circ\;$  aluminum hook and spatula;
- microswitch on tub and tub protection;
- speed variator , mechanical controls and inverters ;
- 20 litre removable tank;
- mechanical timer 0÷30';
- min/max speed : 30/120 rpm;
- quick tool coupling;
- machine for different types of dough such as pizza , bread , biscuits , croissants , brioches , cream puffs , sponge cake , shortcrust pastry , meringues , purees , various sauces , whipped cream , etc.
- o bench model.

## Accessories/Optionals:

- o additional tub
- Spatula accessory
- Whip accessory
- hook accessory

| CODE           | DESCRIPTION                                                                                                                                                                   | PRICE/DELIVERY                                                             |  |
|----------------|-------------------------------------------------------------------------------------------------------------------------------------------------------------------------------|----------------------------------------------------------------------------|--|
| FM-PLN20BV     | Professional planetary mixer with removable 20 lt stainless steel bowl, speed variator with inverter, mechanical controls, V.230/1, Kw.0.5, weight 57 Kg, dim.mm.550x400x640h | € 1.806,78  VAT escluded  Shipping to be calculed                          |  |
|                |                                                                                                                                                                               | Delivery from 4 to 9 days                                                  |  |
| TECHNICAL CARD |                                                                                                                                                                               |                                                                            |  |
| CODE/PICTURES  | DESCRIPTION                                                                                                                                                                   | PRICE/DELIVERY                                                             |  |
| FM-ACPLN20BR   | Fimar - SPATULA for PLN20 PLANETARY MIXER                                                                                                                                     | € 96,21  VAT escluded  Shipping to be calculed  Delivery from 4 to 9 days  |  |
| FM-UNC12/20BV  | Fimar - HOOK for PLN12 / 20 PLANETARY MIXER                                                                                                                                   | € 108,55  VAT escluded  Shipping to be calculed  Delivery from 4 to 9 days |  |
| FM-FRU20BV     | Fimar - WHIP for PLN20 PLANETARY MIXER                                                                                                                                        | € 192,99  VAT escluded  Shipping to be calculed  Delivery from 4 to 9 days |  |
| FM-VSC20BV     | Fimar - TANK FOR PLANETARY MIXER PLN20                                                                                                                                        | € 236,96  VAT escluded  Shipping to be calculed  Delivery from 4 to 9 days |  |