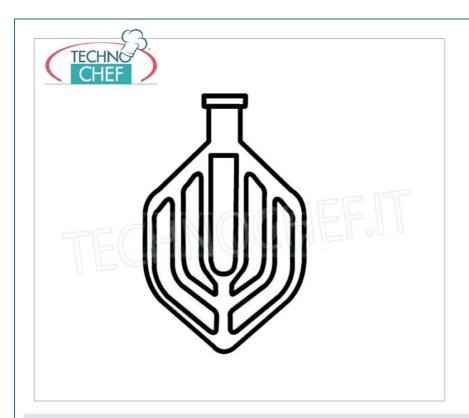

## PROFESSIONAL DESCRIPTION

|              |                                                 | <b>Delivery</b> from 4 to 9 days               |
|--------------|-------------------------------------------------|------------------------------------------------|
| FM-ACPLN20BR | Spatula accessory for planetary mixer Mod.PLN20 | € 96,21  VAT escluded  Shipping to be calculed |
| CODE         | DESCRIPTION                                     | PRICE/DELIVERY                                 |
|              |                                                 |                                                |