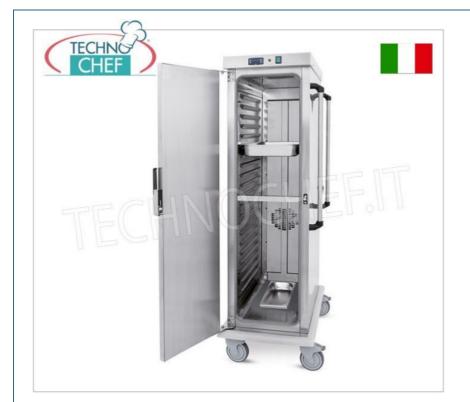

### HOT INSULATED TRAY HOLDER TROLLEY , capacity 20 Gastro-Norm 1/1 TRAYS (mm.325x530) :

 $\circ~$  structure made of AISI 304 stainless steel sheet , brushed finish, insulated ;

- 1 front hinged door , opening 270°;
- removable door seal;
- opening handle with snap closure, optional with lock;
- push handle;
- internal compartment with rounded corners (satisfies the H1 hygiene requirement), designed for 1/1 GN trays and submultiples;
- supports with printed guides, 5.5 mm pitch (built with a single sheet of metal for easy cleaning);
- ventilated heating group with motor fan and resistance;
- integrated control panel, equipped with power switch with indicator light, digital thermostat-thermometer , spiral power cable on the back;
- $\circ~$  operating temperature: +65° / +90°C ;
- possibility of humidifying the internal compartment using a special tray with water;
- perimeter bumper in non-marking grey rubber;
- 12.5 cm diameter swivel wheels , two of which have brakes , non-marking grey rubber ring.