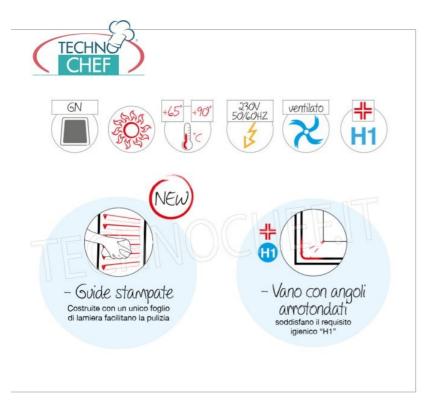

### HOT INSULATED TRAY HOLDER TROLLEY , capacity 20 Gastro-Norm 1/1 TRAYS (mm.325x530) :

 $\circ~$  structure made of AISI 304 stainless steel sheet , brushed finish, insulated ;

- 1 front hinged door , opening 270°;
- removable door seal;
- opening handle with snap closure, optional with lock;
- push handle;
- internal compartment with rounded corners (satisfies the H1 hygiene requirement), designed for 1/1 GN trays and submultiples;
- supports with printed guides, 5.5 mm pitch (built with a single sheet of metal for easy cleaning);
- ventilated heating group with motor fan and resistance;
- integrated control panel, equipped with power switch with indicator light, digital thermostat-thermometer , spiral power cable on the back;
- $\circ~$  operating temperature: +65° / +90°C ;
- possibility of humidifying the internal compartment using a special tray with water;
- perimeter bumper in non-marking grey rubber;
- 12.5 cm diameter swivel wheels , two of which have brakes , non-marking grey rubber ring.