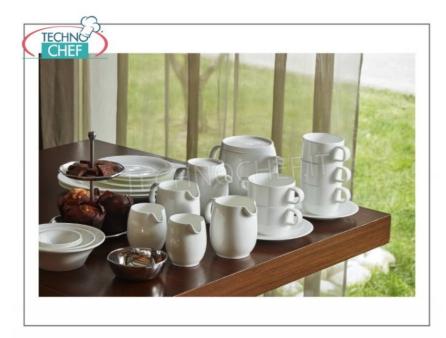

## PROFESSIONAL DESCRIPTION

The professionalism of Arthur Krupp and the refinement of fine bone china combined in a fresh and pure collection.

Neve owes its elegant purity to the simplicity and softness of its lines, balanced between the wide rims of the plates and cups and the roundness of the assorted coffee table.

The quality, transparency and thickness of the items contribute to enhancing the culinary preparations of demanding chefs and to distinguishing buffets for their **elegance** and practicality, thanks also to the **stackability** of its pieces.