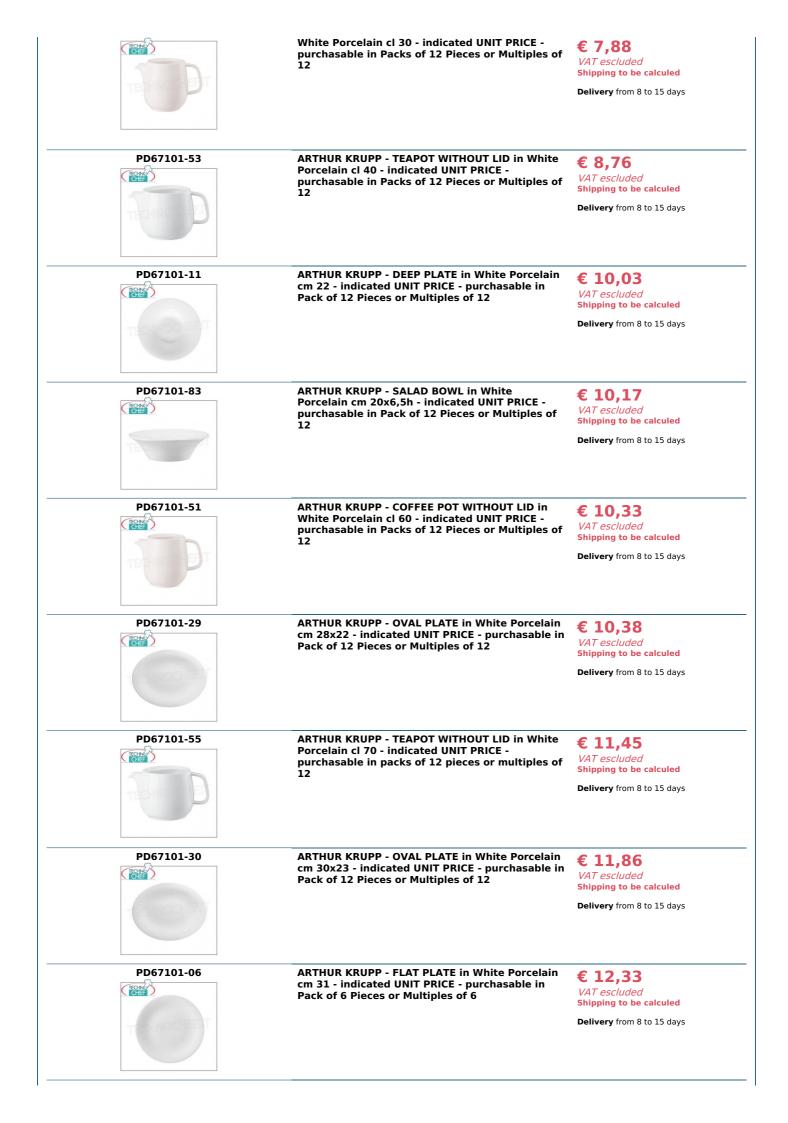

| The second second second |                                                                                                                                                         |                                                                                 |
|--------------------------|---------------------------------------------------------------------------------------------------------------------------------------------------------|---------------------------------------------------------------------------------|
| PD67101-23               | ARTHUR KRUPP - BROTH CUP WITH HANDLES in<br>White Porcelain cm 9x6h - indicated UNIT PRICE -<br>purchasable in Pack of 12 Pieces or Multiples of<br>12  | € 5,30<br>VAT escluded<br>Shipping to be calculed<br>Delivery from 8 to 15 days |
| PD67101-62               | ARTHUR KRUPP - SUGAR BOWL WITHOUT LID in<br>White Porcelain cm 9x5.5 - indicated UNIT PRICE<br>- purchasable in Pack of 12 Pieces or Multiples of<br>12 | € 5,51<br>VAT escluded<br>Shipping to be calculed<br>Delivery from 8 to 15 days |
| PD67101-04               | ARTHUR KRUPP - FLAT PLATE in White Porcelain<br>cm 25 - indicated UNIT PRICE - purchasable in<br>Pack of 12 Pieces or Multiples of 12                   | € 6,05<br>VAT escluded<br>Shipping to be calculed<br>Delivery from 8 to 15 days |
| PD67101-82               | ARTHUR KRUPP - White Porcelain BOWL cm<br>15.5x5 - indicated UNIT PRICE - purchasable in<br>packs of 12 pieces or multiples of 12                       | € 6,19<br>VAT escluded<br>Shipping to be calculed<br>Delivery from 8 to 15 days |
| PD67101-09               | ARTHUR KRUPP - DEEP PLATE in White Porcelain<br>cm 22 - indicated UNIT PRICE - purchasable in<br>Pack of 12 Pieces or Multiples of 12                   | € 6,26<br>VAT escluded<br>Shipping to be calculed<br>Delivery from 8 to 15 days |
| PD67101-05               | ARTHUR KRUPP - FLAT PLATE in White Porcelain<br>cm 28 - indicated UNIT PRICE - purchasable in<br>Pack of 12 Pieces or Multiples of 12                   | € 6,47<br>VAT escluded<br>Shipping to be calculed<br>Delivery from 8 to 15 days |
| PD67101-59               | ARTHUR KRUPP - CREAM JUG / MILK JUG in White<br>Porcelain cl 30 - indicated UNIT PRICE -<br>purchasable in Packs of 12 Pieces or Multiples of<br>12     | € 6,81<br>VAT escluded<br>Shipping to be calculed<br>Delivery from 8 to 15 days |
| PD67101-10               | ARTHUR KRUPP - DEEP PLATE in White Porcelain<br>cm 24 - indicated UNIT PRICE - purchasable in<br>Pack of 12 Pieces or Multiples of 12                   | € 7,54<br>VAT escluded<br>Shipping to be calculed<br>Delivery from 8 to 15 days |