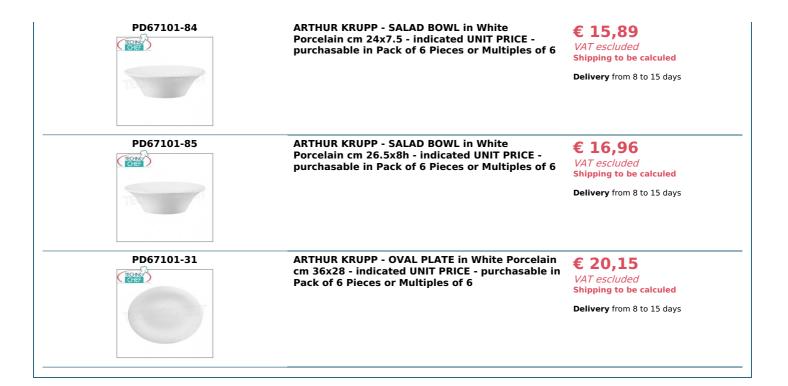

## Made in Germany

All PRICES are UNIT PRICES ... for 1 PIECE

The minimum order quantity is indicated in the individual items.

| TECHNOCHERT |                                                                                                                                                   |                                                                                 |
|-------------|---------------------------------------------------------------------------------------------------------------------------------------------------|---------------------------------------------------------------------------------|
| PD67101-17  | ARTHUR KRUPP - CUP SAUCER in White Porcelain<br>cm 17 - indicated UNIT PRICE - purchasable in<br>Pack of 12 Pieces or Multiples of 12             | € 2,80<br>VAT escluded<br>Shipping to be calculed<br>Delivery from 8 to 15 days |
| PD67101-19  | ARTHUR KRUPP - BROTH CUP SAUCER in White<br>Porcelain cm 16 - indicated UNIT PRICE -<br>purchasable in Pack of 12 Pieces or Multiples of<br>12    | € 3,06<br>VAT escluded<br>Shipping to be calculed<br>Delivery from 8 to 15 days |
| PD67101-40  | ARTHUR KRUPP - STACKABLE CUP in White<br>Porcelain cl 10 - indicated UNIT PRICE -<br>purchasable in Pack of 12 Pieces or Multiples of<br>12       | € 3,06<br>VAT escluded<br>Shipping to be calculed<br>Delivery from 8 to 15 days |
| PD67101-01  | ARTHUR KRUPP - FLAT PLATE in White Porcelain<br>cm 17 - indicated UNIT PRICE - purchasable in<br>Pack of 12 Pieces or Multiples of 12             | € 3,40<br>VAT escluded<br>Shipping to be calculed<br>Delivery from 8 to 15 days |
|             | ARTHUR KRUPP - SALT SPREADER in White<br>Porcelain cm 4.5x9h - indicated UNIT PRICE -<br>purchasable in Pack of 12 Pieces or Multiples of<br>12   | € 3,47<br>VAT escluded<br>Shipping to be calculed<br>Delivery from 8 to 15 days |
|             | ARTHUR KRUPP - PEPPER SHREDDER in White<br>Porcelain cm 4.5x9h - indicated UNIT PRICE -<br>purchasable in Pack of 12 Pieces or Multiples of<br>12 | € 3,47<br>VAT escluded<br>Shipping to be calculed<br>Delivery from 8 to 15 days |
| PD67101-50  | ARTHUR KRUPP - COFFEE MAKER LID in White<br>Porcelain cm 7.5 - indicated UNIT PRICE -<br>purchasable in Pack of 12 Pieces or Multiples of<br>12   | € 3,47<br>VAT escluded<br>Shipping to be calculed<br>Delivery from 8 to 15 days |
| PD67101-81  | ARTHUR KRUPP - White Porcelain BOWL cm 12x4<br>- indicated UNIT PRICE - purchasable in packs of<br>12 pieces or multiples of 12                   | € 3,67<br>VAT escluded<br>Shipping to be calculed<br>Delivery from 8 to 15 days |

| The second second second |                                                                                                                                                         |                                                                                 |
|--------------------------|---------------------------------------------------------------------------------------------------------------------------------------------------------|---------------------------------------------------------------------------------|
| PD67101-23               | ARTHUR KRUPP - BROTH CUP WITH HANDLES in<br>White Porcelain cm 9x6h - indicated UNIT PRICE -<br>purchasable in Pack of 12 Pieces or Multiples of<br>12  | € 5,30<br>VAT escluded<br>Shipping to be calculed<br>Delivery from 8 to 15 days |
| PD67101-62               | ARTHUR KRUPP - SUGAR BOWL WITHOUT LID in<br>White Porcelain cm 9x5.5 - indicated UNIT PRICE<br>- purchasable in Pack of 12 Pieces or Multiples of<br>12 | € 5,51<br>VAT escluded<br>Shipping to be calculed<br>Delivery from 8 to 15 days |
| PD67101-04               | ARTHUR KRUPP - FLAT PLATE in White Porcelain<br>cm 25 - indicated UNIT PRICE - purchasable in<br>Pack of 12 Pieces or Multiples of 12                   | € 6,05<br>VAT escluded<br>Shipping to be calculed<br>Delivery from 8 to 15 days |
| PD67101-82               | ARTHUR KRUPP - White Porcelain BOWL cm<br>15.5x5 - indicated UNIT PRICE - purchasable in<br>packs of 12 pieces or multiples of 12                       | € 6,19<br>VAT escluded<br>Shipping to be calculed<br>Delivery from 8 to 15 days |
| PD67101-09               | ARTHUR KRUPP - DEEP PLATE in White Porcelain<br>cm 22 - indicated UNIT PRICE - purchasable in<br>Pack of 12 Pieces or Multiples of 12                   | € 6,26<br>VAT escluded<br>Shipping to be calculed<br>Delivery from 8 to 15 days |
| PD67101-05               | ARTHUR KRUPP - FLAT PLATE in White Porcelain<br>cm 28 - indicated UNIT PRICE - purchasable in<br>Pack of 12 Pieces or Multiples of 12                   | € 6,47<br>VAT escluded<br>Shipping to be calculed<br>Delivery from 8 to 15 days |
| PD67101-59               | ARTHUR KRUPP - CREAM JUG / MILK JUG in White<br>Porcelain cl 30 - indicated UNIT PRICE -<br>purchasable in Packs of 12 Pieces or Multiples of<br>12     | € 6,81<br>VAT escluded<br>Shipping to be calculed<br>Delivery from 8 to 15 days |
| PD67101-10               | ARTHUR KRUPP - DEEP PLATE in White Porcelain<br>cm 24 - indicated UNIT PRICE - purchasable in<br>Pack of 12 Pieces or Multiples of 12                   | € 7,54<br>VAT escluded<br>Shipping to be calculed<br>Delivery from 8 to 15 days |