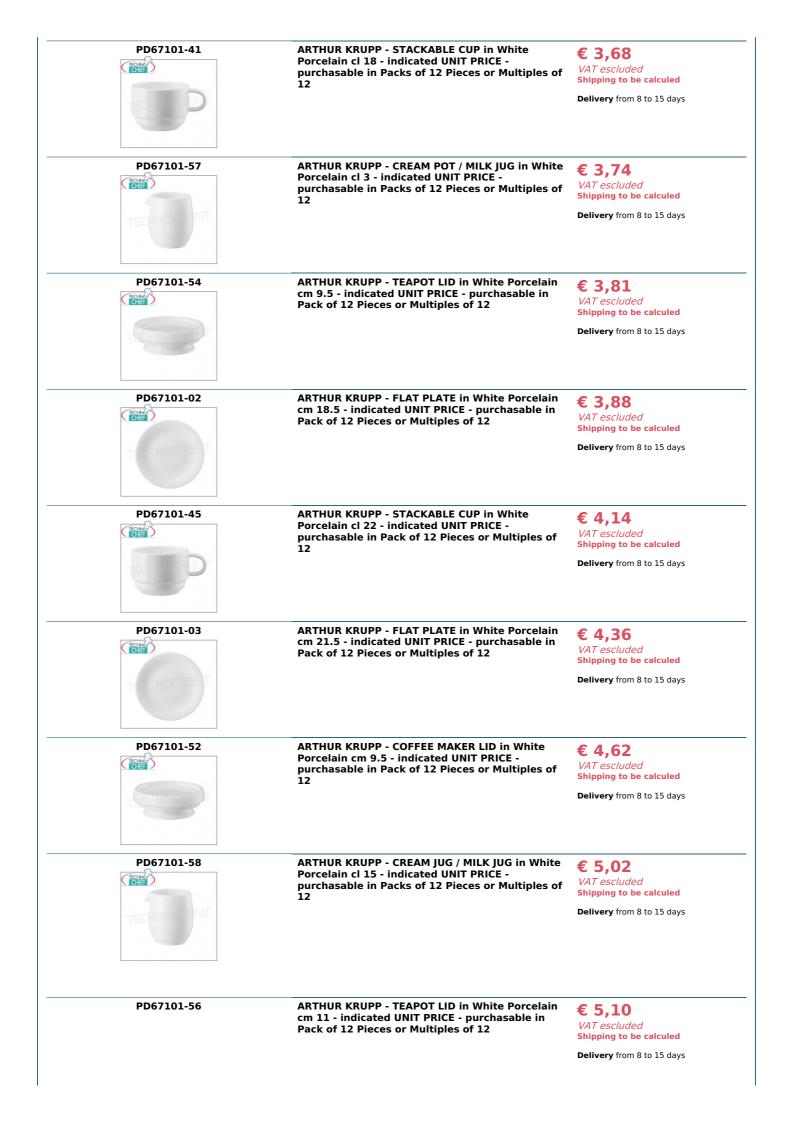

## Made in Germany

All PRICES are UNIT PRICES ... for 1 PIECE

The minimum order quantity is indicated in the individual items.

| TECHNOCHERT |                                                                                                                                                   |                                                                                 |
|-------------|---------------------------------------------------------------------------------------------------------------------------------------------------|---------------------------------------------------------------------------------|
| PD67101-17  | ARTHUR KRUPP - CUP SAUCER in White Porcelain<br>cm 17 - indicated UNIT PRICE - purchasable in<br>Pack of 12 Pieces or Multiples of 12             | € 2,80<br>VAT escluded<br>Shipping to be calculed<br>Delivery from 8 to 15 days |
| PD67101-19  | ARTHUR KRUPP - BROTH CUP SAUCER in White<br>Porcelain cm 16 - indicated UNIT PRICE -<br>purchasable in Pack of 12 Pieces or Multiples of<br>12    | € 3,06<br>VAT escluded<br>Shipping to be calculed<br>Delivery from 8 to 15 days |
| PD67101-40  | ARTHUR KRUPP - STACKABLE CUP in White<br>Porcelain cl 10 - indicated UNIT PRICE -<br>purchasable in Pack of 12 Pieces or Multiples of<br>12       | € 3,06<br>VAT escluded<br>Shipping to be calculed<br>Delivery from 8 to 15 days |
| PD67101-01  | ARTHUR KRUPP - FLAT PLATE in White Porcelain<br>cm 17 - indicated UNIT PRICE - purchasable in<br>Pack of 12 Pieces or Multiples of 12             | € 3,40<br>VAT escluded<br>Shipping to be calculed<br>Delivery from 8 to 15 days |
|             | ARTHUR KRUPP - SALT SPREADER in White<br>Porcelain cm 4.5x9h - indicated UNIT PRICE -<br>purchasable in Pack of 12 Pieces or Multiples of<br>12   | € 3,47<br>VAT escluded<br>Shipping to be calculed<br>Delivery from 8 to 15 days |
|             | ARTHUR KRUPP - PEPPER SHREDDER in White<br>Porcelain cm 4.5x9h - indicated UNIT PRICE -<br>purchasable in Pack of 12 Pieces or Multiples of<br>12 | € 3,47<br>VAT escluded<br>Shipping to be calculed<br>Delivery from 8 to 15 days |
| PD67101-50  | ARTHUR KRUPP - COFFEE MAKER LID in White<br>Porcelain cm 7.5 - indicated UNIT PRICE -<br>purchasable in Pack of 12 Pieces or Multiples of<br>12   | € 3,47<br>VAT escluded<br>Shipping to be calculed<br>Delivery from 8 to 15 days |
| PD67101-81  | ARTHUR KRUPP - White Porcelain BOWL cm 12x4<br>- indicated UNIT PRICE - purchasable in packs of<br>12 pieces or multiples of 12                   | € 3,67<br>VAT escluded<br>Shipping to be calculed<br>Delivery from 8 to 15 days |

| The second second second |                                                                                                                                                         |                                                                                 |
|--------------------------|---------------------------------------------------------------------------------------------------------------------------------------------------------|---------------------------------------------------------------------------------|
| PD67101-23               | ARTHUR KRUPP - BROTH CUP WITH HANDLES in<br>White Porcelain cm 9x6h - indicated UNIT PRICE -<br>purchasable in Pack of 12 Pieces or Multiples of<br>12  | € 5,30<br>VAT escluded<br>Shipping to be calculed<br>Delivery from 8 to 15 days |
| PD67101-62               | ARTHUR KRUPP - SUGAR BOWL WITHOUT LID in<br>White Porcelain cm 9x5.5 - indicated UNIT PRICE<br>- purchasable in Pack of 12 Pieces or Multiples of<br>12 | € 5,51<br>VAT escluded<br>Shipping to be calculed<br>Delivery from 8 to 15 days |
| PD67101-04               | ARTHUR KRUPP - FLAT PLATE in White Porcelain<br>cm 25 - indicated UNIT PRICE - purchasable in<br>Pack of 12 Pieces or Multiples of 12                   | € 6,05<br>VAT escluded<br>Shipping to be calculed<br>Delivery from 8 to 15 days |
| PD67101-82               | ARTHUR KRUPP - White Porcelain BOWL cm<br>15.5x5 - indicated UNIT PRICE - purchasable in<br>packs of 12 pieces or multiples of 12                       | € 6,19<br>VAT escluded<br>Shipping to be calculed<br>Delivery from 8 to 15 days |
| PD67101-09               | ARTHUR KRUPP - DEEP PLATE in White Porcelain<br>cm 22 - indicated UNIT PRICE - purchasable in<br>Pack of 12 Pieces or Multiples of 12                   | € 6,26<br>VAT escluded<br>Shipping to be calculed<br>Delivery from 8 to 15 days |
| PD67101-05               | ARTHUR KRUPP - FLAT PLATE in White Porcelain<br>cm 28 - indicated UNIT PRICE - purchasable in<br>Pack of 12 Pieces or Multiples of 12                   | € 6,47<br>VAT escluded<br>Shipping to be calculed<br>Delivery from 8 to 15 days |
| PD67101-59               | ARTHUR KRUPP - CREAM JUG / MILK JUG in White<br>Porcelain cl 30 - indicated UNIT PRICE -<br>purchasable in Packs of 12 Pieces or Multiples of<br>12     | € 6,81<br>VAT escluded<br>Shipping to be calculed<br>Delivery from 8 to 15 days |
| PD67101-10               | ARTHUR KRUPP - DEEP PLATE in White Porcelain<br>cm 24 - indicated UNIT PRICE - purchasable in<br>Pack of 12 Pieces or Multiples of 12                   | € 7,54<br>VAT escluded<br>Shipping to be calculed<br>Delivery from 8 to 15 days |