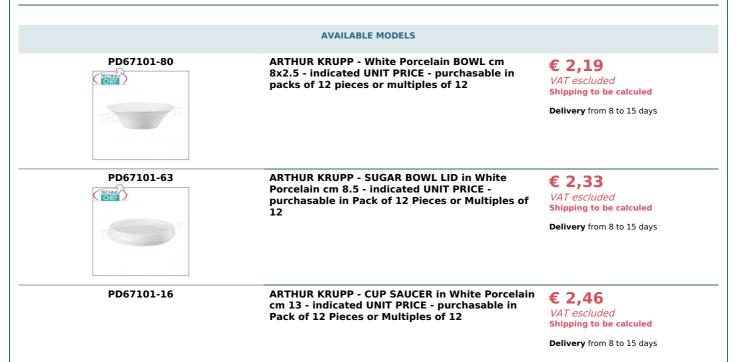

## Made in Germany

All PRICES are UNIT PRICES ... for 1 PIECE

The minimum order quantity is indicated in the individual items.

| TECHNOCHERT |                                                                                                                                                   |                                                                                 |
|-------------|---------------------------------------------------------------------------------------------------------------------------------------------------|---------------------------------------------------------------------------------|
| PD67101-17  | ARTHUR KRUPP - CUP SAUCER in White Porcelain<br>cm 17 - indicated UNIT PRICE - purchasable in<br>Pack of 12 Pieces or Multiples of 12             | € 2,80<br>VAT escluded<br>Shipping to be calculed<br>Delivery from 8 to 15 days |
| PD67101-19  | ARTHUR KRUPP - BROTH CUP SAUCER in White<br>Porcelain cm 16 - indicated UNIT PRICE -<br>purchasable in Pack of 12 Pieces or Multiples of<br>12    | € 3,06<br>VAT escluded<br>Shipping to be calculed<br>Delivery from 8 to 15 days |
| PD67101-40  | ARTHUR KRUPP - STACKABLE CUP in White<br>Porcelain cl 10 - indicated UNIT PRICE -<br>purchasable in Pack of 12 Pieces or Multiples of<br>12       | € 3,06<br>VAT escluded<br>Shipping to be calculed<br>Delivery from 8 to 15 days |
| PD67101-01  | ARTHUR KRUPP - FLAT PLATE in White Porcelain<br>cm 17 - indicated UNIT PRICE - purchasable in<br>Pack of 12 Pieces or Multiples of 12             | € 3,40<br>VAT escluded<br>Shipping to be calculed<br>Delivery from 8 to 15 days |
|             | ARTHUR KRUPP - SALT SPREADER in White<br>Porcelain cm 4.5x9h - indicated UNIT PRICE -<br>purchasable in Pack of 12 Pieces or Multiples of<br>12   | € 3,47<br>VAT escluded<br>Shipping to be calculed<br>Delivery from 8 to 15 days |
|             | ARTHUR KRUPP - PEPPER SHREDDER in White<br>Porcelain cm 4.5x9h - indicated UNIT PRICE -<br>purchasable in Pack of 12 Pieces or Multiples of<br>12 | € 3,47<br>VAT escluded<br>Shipping to be calculed<br>Delivery from 8 to 15 days |
| PD67101-50  | ARTHUR KRUPP - COFFEE MAKER LID in White<br>Porcelain cm 7.5 - indicated UNIT PRICE -<br>purchasable in Pack of 12 Pieces or Multiples of<br>12   | € 3,47<br>VAT escluded<br>Shipping to be calculed<br>Delivery from 8 to 15 days |
| PD67101-81  | ARTHUR KRUPP - White Porcelain BOWL cm 12x4<br>- indicated UNIT PRICE - purchasable in packs of<br>12 pieces or multiples of 12                   | € 3,67<br>VAT escluded<br>Shipping to be calculed<br>Delivery from 8 to 15 days |