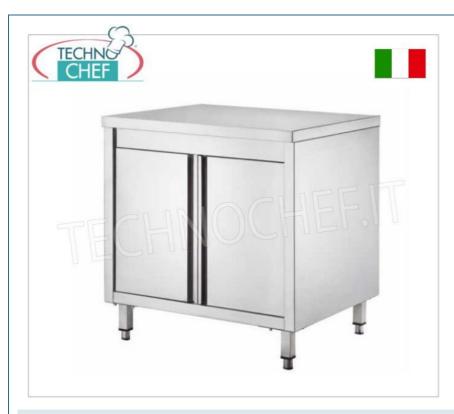

## PROFESSIONAL DESCRIPTION

CABINET TABLE with HINGED DOORS, COMPLETE RANGE with depths from 600 and 700 mm and lengths from 600 to 800 mm :

- stainless steel structure;
- worktop in AISI 304 stainless steel;
- honeycomb doors;
- adjustable intermediate shelf with Omega reinforcement;
- stainless steel rear panel with hinged doors;
- o adjustable feet.

## AVAILABLE MODELS

MZ-BAT1X/6/6

STAINLESS STEEL CABINET TABLE with HINGED DOORS, dim.mm.600x600x850h

€ 285,49

VAT escluded

Shipping to be calculed

Delivery from 8 to 15 days

MZ-BAT1X/7/6