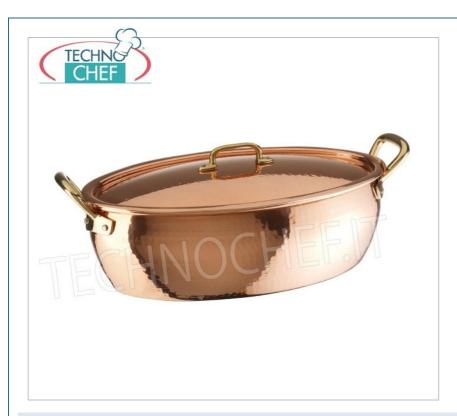

## PROFESSIONAL DESCRIPTION

Oval COPPER saucepan with lid, Series 15300, dim.mm.380x250, height 130 mm:

- solid copper, thickness 1.5 to 2.5 mm, internally hand-tinned over the flame;
- handles in solid brass, mirror polished and assembled with large section rivets;
- suitable for use on all hobs (except induction).

## CE mark Made in ITALY

| CODE | DESCRIPTION                                                                                      | PRICE/DELIVERY                                  |
|------|--------------------------------------------------------------------------------------------------|-------------------------------------------------|
|      | Oval COPPER saucepan with lid, tin-plated interior, Series 15300, dim.mm.380x250, height 130 mm. | € 416,16  VAT escluded  Shipping to be calculed |
|      |                                                                                                  | <b>Delivery</b> from 4 to 9 days                |