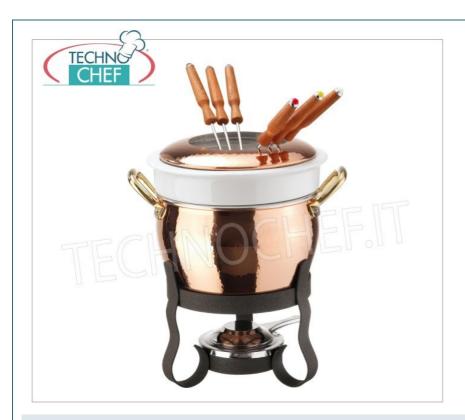

## PROFESSIONAL DESCRIPTION

COPPER Fondue Set with forks included, Series 15400, diameter 160 mm, height 260 mm:

- solid copper, thickness 1.5 to 2.5 mm, internally hand-tinned over the flame;
- handles in solid brass, mirror polished and assembled with large section rivets;
- suitable for use on all hobs (except induction).

## CE mark Made in ITALY

| CODE       | DESCRIPTION                                                                                               | PRICE/DELIVERY                                  |
|------------|-----------------------------------------------------------------------------------------------------------|-------------------------------------------------|
| PD15430-11 | COPPER fondue set with forks included, tin-plated interior, Series 15400, diameter 160 mm, height 260 mm. | € 288,09  VAT escluded  Shipping to be calculed |
|            |                                                                                                           | <b>Delivery</b> from 4 to 9 days                |