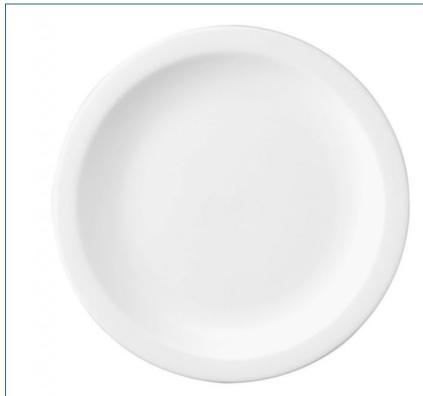

## PROFESSIONAL DESCRIPTION

Flat plate from the Nova line, a range that combines a sober contemporary design with durability and functionality . See the whole NOVA line - CHURCHILL restaurant porcelain
All PRICES are UNITS ... for 1 PIECE

The minimum order quantity is indicated in the individual articles.

| CODE      | DESCRIPTION                                                                              | PRICE/DELIVERY                                                           |
|-----------|------------------------------------------------------------------------------------------|--------------------------------------------------------------------------|
| MRN-72967 | SWEET DISH 17.8 cm, Nova Bianco Collection, Brand CHURCHiLL - Available in 24-piece pack | € 3,98  VAT escluded  Shipping to be calculed  Delivery from 3 to 6 days |