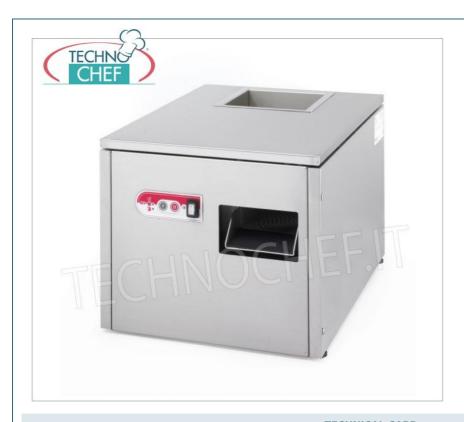

### PROFESSIONAL DESCRIPTION

## AUTOMATIC COUNTERTOP CUTLERY DRYER with UV germicidal lamp, productivity 3000 cutlery/hour:

- dries , polishes and removes limescale stains from cutlery after washing ;
- fully automatic;
- stainless steel body and polishing tank;
- rounded cutlery circulation ramps prevent blockages;
- **economical**: savings on personnel costs and quick return on investment;
- $\circ \ \ \, \textbf{fast}: \text{production of 3000 pieces/hour;}$
- hygienic : the UVC germicidal lamp sterilizes the cutlery and the cleaning granules;
- The electronic control panel is very easy and intuitive to use and includes various indicators:
  - $\circ\,$  light and sound indicator of the machine ready to insert cutlery,
  - o indicator light for heating elements activated or deactivated,
  - granulate replacement indicator;
- the temperature of the granulate is constantly monitored by a probe, characterized by precision and rapid reaction. The panel is equipped with a light indicator of breakage of the temperature probe;
- the panel is also equipped with a light indicator for replacing the UV-C germicidal lamp. This lamp can be turned off for repair and maintenance;
- in addition to the operating cycle, this dryer-buffer **provides a drying cycle of the granulate after use of the machine,** with automatic stop. This allows to extend the life of the rinse aid granulate;
- motor power: 175 W;
- resistance power : 450 W;

- UVC lamp power: 8 W;
- Fan power: 50W,
- o noise level (1 m.): 70 dB(A),
- Noise level (1 m.) charging: 90 dB(A)
- Background noise: 25 dB(A).

## Included:

- o germicidal lamp
- o outlet fan
- Corn Cob Granules 3kg