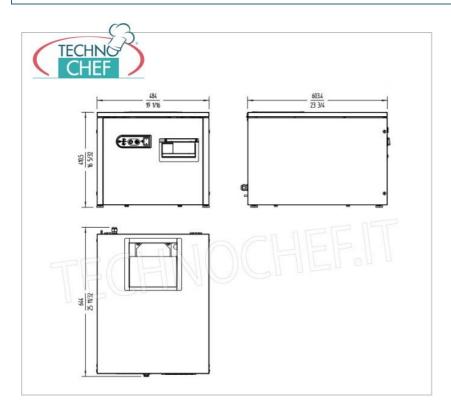

# TECHNICAL CARD

| power supply              | Monofase |
|---------------------------|----------|
| Volts                     | V 230/1  |
| frequency (Hz)            | 50       |
| motor power capacity (Kw) | 0,175    |
| net weight (Kg)           | 53       |
| breadth (mm)              | 489      |
| depth (mm)                | 652      |
| height (mm)               | 412      |

## **CE MARK**

| CODE          | DESCRIPTION                                                                                                                          | PRICE/DELIVERY                                                               |
|---------------|--------------------------------------------------------------------------------------------------------------------------------------|------------------------------------------------------------------------------|
| TCF457-000100 | Automatic countertop cutlery dryer, output 3000 cutlery/hour, with output fan, V.230/1, Kw.0,175, Weight 43 Kg, dim.mm.489 x652x412h | € 2.455,35  VAT escluded  Shipping to be calculed  Delivery from 4 to 9 days |